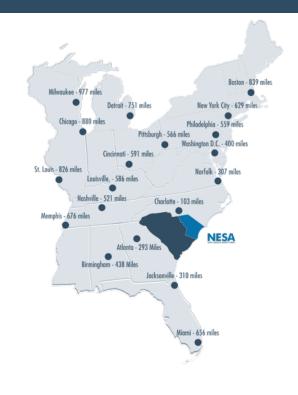

### **401 NORTH MAIN** STREET



401 North Main Street Society Hill, SC 29593







#### LOCATION INFORMATION

| Address                | 401 North Main Street                |
|------------------------|--------------------------------------|
| City                   | Society Hill                         |
| State                  | SC                                   |
| Zip                    | 29593                                |
| County                 | Darlington                           |
| Date Available         |                                      |
| Condition              | Good                                 |
| Latitude and Longitude | 34.5181150644139, -79.84289278849289 |

### 401 NORTH MAIN STREET



#### **UTILITIES INFORMATION**

Primary Electric Provider Duke Energy Progress

Natural Gas Provider Dominion Energy

**BROKERAGE DETAILS** 

Sale