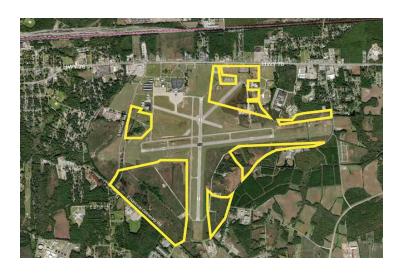

# FLORENCE REGIONAL AIRPORT SITE

Florence, SC 29506 Latitude and Longitude: 34.182230000, -79.73164600

#### SITE INFORMATION

| Total Acres | 446 |
|-------------|-----|
|-------------|-----|

Minimum Divisible Acreage Not Subdivideable

Maximum Contiguous Acreage 185

Developable Acres 380

Zoning No Zoning Present

Surrounding Land Use - North Transportation

Surrounding Land Use - North Transportation

| Surrounding Land Use - North                | Transportation                                                                                                                                                                                                     |
|---------------------------------------------|--------------------------------------------------------------------------------------------------------------------------------------------------------------------------------------------------------------------|
| Surrounding Land Use - North Site Condition | Transportation cleared                                                                                                                                                                                             |
| Elevation (Min)                             | 145'                                                                                                                                                                                                               |
| Elevation (Max)                             | 145'                                                                                                                                                                                                               |
| Soil Type                                   | Association                                                                                                                                                                                                        |
| Due Diligence Performed                     | Wetlands Delineation Map, Phase I<br>Environmental Site Assessment, Protected<br>Species Report, Cultural Resources Survey<br>Phase I, Preliminary Geotechnical Assessment,<br>Topographic Survey, Boundary Survey |
| Has Restrictive Covenants                   | No                                                                                                                                                                                                                 |
| Freeway Proximity is Favorable              | F                                                                                                                                                                                                                  |