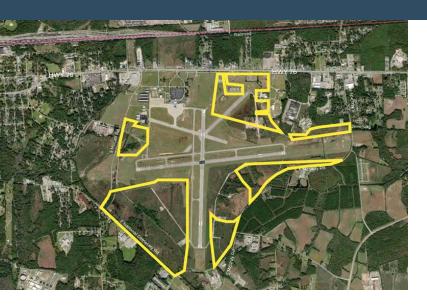

# FLORENCE REGIONAL AIRPORT SITE

Florence, SC 29506 Latitude and Longitude: 34.182230000, -79.73164600

#### SITE INFORMATION

| Total Acres | 446 |
|-------------|-----|
|-------------|-----|

Minimum Divisible Acreage Not Subdivideable

Maximum Contiguous Acreage 185

Developable Acres 380

Zoning No Zoning Present

Surrounding Land Use - North Transportation

Surrounding Land Use - North Transportation

| Surrounding Land Use - North                | Transportation                                                                                                                                                                                                     |
|---------------------------------------------|--------------------------------------------------------------------------------------------------------------------------------------------------------------------------------------------------------------------|
| Surrounding Land Use - North Site Condition | Transportation cleared                                                                                                                                                                                             |
| Elevation (Min)                             | 145'                                                                                                                                                                                                               |
| Elevation (Max)                             | 145'                                                                                                                                                                                                               |
| Soil Type                                   | Association                                                                                                                                                                                                        |
| Due Diligence Performed                     | Wetlands Delineation Map, Phase I<br>Environmental Site Assessment, Protected<br>Species Report, Cultural Resources Survey<br>Phase I, Preliminary Geotechnical Assessment,<br>Topographic Survey, Boundary Survey |
| Has Restrictive Covenants                   | No                                                                                                                                                                                                                 |
| Freeway Proximity is Favorable              | F                                                                                                                                                                                                                  |