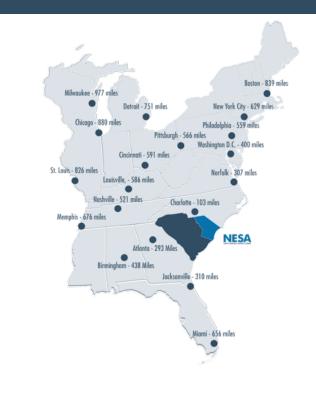

#### PROXIMITY INFORMATION

Nearest Airport Florence Regional Airport

Nearest Interstate I-95

Nearest Port Inland Port Dillon