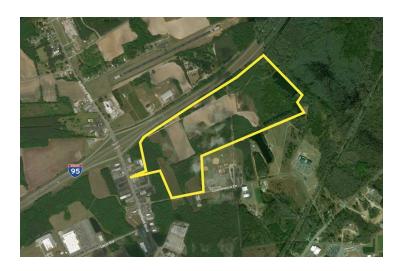

#### SITE INFORMATION

Total Acres 141

Minimum Divisible Acreage Not Subdividable

Maximum Contiguous Acreage Undetermined

Developable Acres Undetermined

Zoning General Commercial / Light Industrial

| Surrounding Land Use - North   | Commercial        |
|--------------------------------|-------------------|
| Surrounding Land Use - South   | Commercial        |
| Surrounding Land Use - East    | Commercial        |
| Surrounding Land Use - West    | Transportation    |
| Site Condition                 | partially-cleared |
| Elevation (Min)                | 94'               |
| Elevation (Max)                | 125'              |
| Soil Type                      | Sandy Loam        |
| Has Restrictive Covenants      | No                |
| Freeway Proximity is Favorable | Т                 |

### PROXIMITY INFORMATION

Nearest Airport Florence Regional Airport

Nearest Interstate I-95

Nearest Port Inland Port Dillon