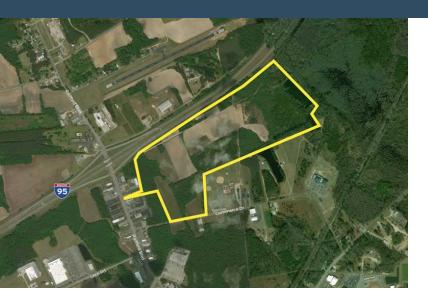

#### SITE INFORMATION

Total Acres 141

Minimum Divisible Acreage Not Subdividable

Maximum Contiguous Acreage Undetermined

Developable Acres Undetermined

Zoning General Commercial / Light Industrial

| Surrounding Land Use - North   | Commercial        |
|--------------------------------|-------------------|
| Surrounding Land Use - South   | Commercial        |
| Surrounding Land Use - East    | Commercial        |
| Surrounding Land Use - West    | Transportation    |
| Site Condition                 | partially-cleared |
| Elevation (Min)                | 94'               |
| Elevation (Max)                | 125'              |
| Soil Type                      | Sandy Loam        |
| Has Restrictive Covenants      | No                |
| Freeway Proximity is Favorable | Т                 |

### PROXIMITY INFORMATION

Nearest Airport Florence Regional Airport

Nearest Interstate I-95

Nearest Port Inland Port Dillon