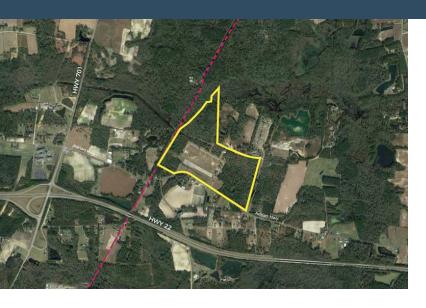

# ASCOTT VALLEY INDUSTRIAL PARK

Adrian Hwy Conway, SC 29526 Latitude and Longitude: 33.948410000, -79.01636000

#### SITE INFORMATION

| Total Acres | 117 |
|-------------|-----|
|             |     |

Minimum Divisible Acreage 1

Maximum Contiguous Acreage Undetermined

Developable Acres Undetermined

Zoning Heavy Industrial

Surrounding Land Use - North Undeveloped Land

Surrounding Land Use - South Agricultural

Surrounding Land Use - East Undeveloped Land

| Surrounding Land Use - West    | Transportation                                                     |
|--------------------------------|--------------------------------------------------------------------|
| Site Condition                 | pad-ready                                                          |
| Elevation (Min)                | 62'                                                                |
| Elevation (Max)                | 62'                                                                |
| Soil Type                      | Fine Sand                                                          |
| Due Diligence Performed        | Wetlands Delineation Map, Phase I<br>Environmental Site Assessment |
| Has Restrictive Covenants      | No                                                                 |
| Rail Available                 | Yes                                                                |
| Rail Provider                  | RJ Corman Railroad Group                                           |
| Freeway Proximity is Favorable | F                                                                  |