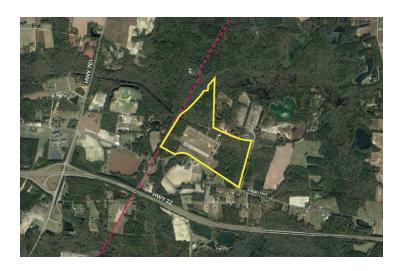

# ASCOTT VALLEY INDUSTRIAL PARK

Adrian Hwy Conway, SC 29526 Latitude and Longitude: 33.948410000, -79.01636000

#### SITE INFORMATION

| Total Acres | 117 |
|-------------|-----|
|             |     |

Minimum Divisible Acreage 1

Maximum Contiguous Acreage Undetermined

Developable Acres Undetermined

Zoning Heavy Industrial

Surrounding Land Use - North Undeveloped Land

Surrounding Land Use - South Agricultural

Surrounding Land Use - East Undeveloped Land

| Surrounding Land Use - West    | Transportation                                                     |
|--------------------------------|--------------------------------------------------------------------|
| Site Condition                 | pad-ready                                                          |
| Elevation (Min)                | 62'                                                                |
| Elevation (Max)                | 62'                                                                |
| Soil Type                      | Fine Sand                                                          |
| Due Diligence Performed        | Wetlands Delineation Map, Phase I<br>Environmental Site Assessment |
| Has Restrictive Covenants      | No                                                                 |
| Rail Available                 | Yes                                                                |
| Rail Provider                  | RJ Corman Railroad Group                                           |
| Freeway Proximity is Favorable | F                                                                  |