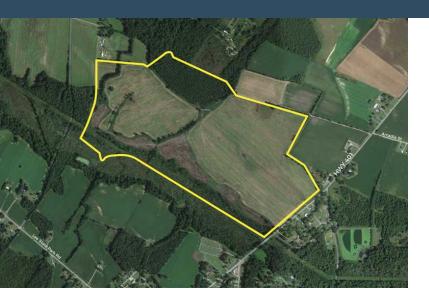

# MIMS SITE

SOUTH CAROLINA'S BUSINESS CORNER

SC 29069 Latitude and Longitude: 34.181455, -80.057137

#### SITE INFORMATION

Total Acres 235

Minimum Divisible Acreage 50.00

Maximum Contiguous Acreage Undetermined

Developable Acres Undetermined

Zoning No Zoning Present

Surrounding Land Use - North Agricultural

Surrounding Land Use - South Agricultural

Surrounding Land Use - East Agricultural

| Surrounding Land Use - West    | Agricultural      |
|--------------------------------|-------------------|
| Site Condition                 | partially-cleared |
| Elevation (Min)                | 171'              |
| Elevation (Max)                | 171'              |
| Soil Type                      | Loamy Sand        |
| Has Restrictive Covenants      | No                |
| Freeway Proximity is Favorable | Т                 |