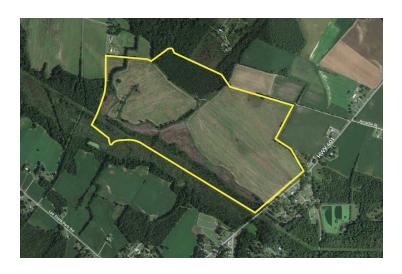

# MIMS SITE

SOUTH CAROLINA'S BUSINESS CORNER

SC 29069 Latitude and Longitude: 34.181455, -80.057137

#### SITE INFORMATION

Total Acres 235

Minimum Divisible Acreage 50.00

Maximum Contiguous Acreage Undetermined

Developable Acres Undetermined

Zoning No Zoning Present

Surrounding Land Use - North Agricultural

Surrounding Land Use - South Agricultural

Surrounding Land Use - East Agricultural

| Surrounding Land Use - West    | Agricultural      |
|--------------------------------|-------------------|
| Site Condition                 | partially-cleared |
| Elevation (Min)                | 171'              |
| Elevation (Max)                | 171'              |
| Soil Type                      | Loamy Sand        |
| Has Restrictive Covenants      | No                |
| Freeway Proximity is Favorable | Т                 |