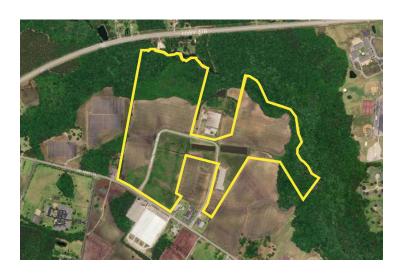

#### SITE INFORMATION

| Total Acres | 80 |
|-------------|----|
|-------------|----|

Zoning No Zoning Present

Surrounding Land Use - North Agricultural

Surrounding Land Use - South Mixed Use

Surrounding Land Use - East School

Surrounding Land Use - West Agricultural

Site Condition partially-cleared

Elevation (Min) 81'

Elevation (Max) 81'

Soil Type Sandy Loam