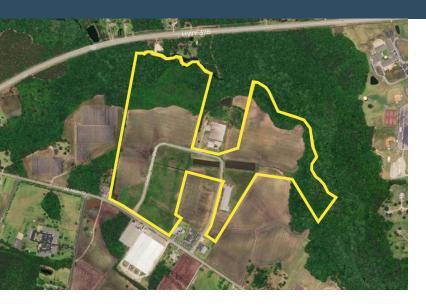

#### SITE INFORMATION

| Total Acres | 80 |
|-------------|----|
|-------------|----|

Zoning No Zoning Present

Surrounding Land Use - North Agricultural

Surrounding Land Use - South Mixed Use

Surrounding Land Use - East School

Surrounding Land Use - West Agricultural

Site Condition partially-cleared

Elevation (Min) 81'

Elevation (Max) 81'

Soil Type Sandy Loam