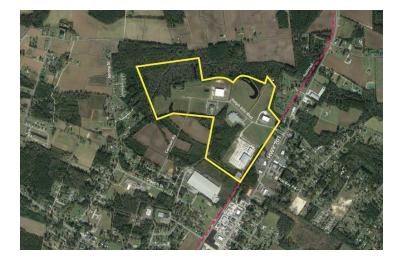

LORIS COMMERCE PARK

Ralph Ellis Blvd & Cannon Road Loris, SC 29569 Latitude and Longitude: 34.064930000, -78.88403000

SOUTH CAROLINA'S BUSINESS CORNER

### LOCATION INFORMATION

| Address                | Ralph Ellis Blvd & Cannon Road |
|------------------------|--------------------------------|
| City                   | Loris                          |
| State                  | SC                             |
| Zip                    | 29569                          |
| County                 | Horry                          |
| Date Available         | 10/14/2022                     |
| Municipality           | City                           |
| Latitude and Longitude | 34.064930000, -78.88403000     |

## UTILITIES INFORMATION

| Primary Electric Provider    | Santee Cooper                        |
|------------------------------|--------------------------------------|
| Natural Gas Provider         | Service Not Available                |
| Telecommunications Provider  | Horry Telephone Cooperative          |
| Water Provider               | Grand Strand Water & Sewer Authority |
| Water Main Diameter          | 10"                                  |
| Distance to Water Main       | On Site                              |
| Wastewater Provider          | Grand Strand Water & Sewer Authority |
| Wastewater Type              | Gravity                              |
| Wastewater Line Diameter     | 3"                                   |
| Wastewater Main Distance     | On Site                              |
| BROKERAGE DETAILS            |                                      |
| Minimum Price Per Acre       | \$10,000                             |
| Maximum Price Per Acre       | \$25,000                             |
| SITE INFORMATION             |                                      |
| Total Acres                  | 150                                  |
| Minimum Divisible Acreage    | 1                                    |
| Maximum Contiguous Acreage   | Undetermined                         |
| Developable Acres            | Undetermined                         |
| Zoning                       | No Zoning Present                    |
| Surrounding Land Use - North | Undeveloped Land                     |
| Surrounding Land Use - South | Commercial                           |
|                              |                                      |

| Surrounding Land Use - West       | Undeveloped Land           |
|-----------------------------------|----------------------------|
| Site Condition<br>Elevation (Min) | cleared<br>98'             |
| Elevation (Max)                   | יווו                       |
| Soil Type                         | Sandy Loam                 |
| Has Restrictive Covenants         | No                         |
| Rail Available                    | Yes                        |
| Rail Provider                     | Carolina Southern Railroad |
| Freeway Proximity is Favorable    | F                          |