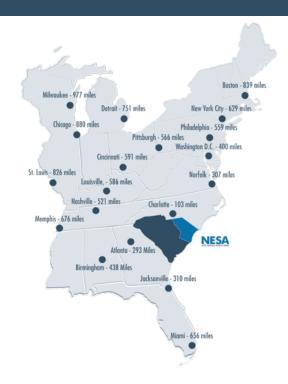

### PROXIMITY INFORMATION

Nearest Airport

Nearest Interstate

Myrtle Beach International Airport

1-95

Nearest Port

Port of Georgetown (Break-Bulk Port)