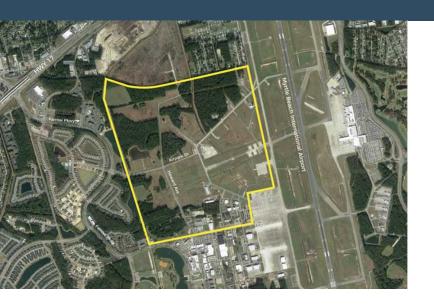

#### SITE INFORMATION

| Total Acres                | 460             |
|----------------------------|-----------------|
| Minimum Divisible Acreage  | 12              |
| Maximum Contiguous Acreage | 200             |
| Developable Acres          | 416             |
| Zonina                     | Heaw Industrial |

| 201 m 19                     | ricavy maastriai                                                                                                                                                                                                   |
|------------------------------|--------------------------------------------------------------------------------------------------------------------------------------------------------------------------------------------------------------------|
| Surrounding Land Use - North | Transportation                                                                                                                                                                                                     |
| Surrounding Land Use - South | Undeveloped Land                                                                                                                                                                                                   |
| Surrounding Land Use - East  | Commercial                                                                                                                                                                                                         |
| Surrounding Land Use - West  | Undeveloped Land                                                                                                                                                                                                   |
| Site Condition               | cleared                                                                                                                                                                                                            |
| Elevation (Min)              | 13'                                                                                                                                                                                                                |
| Elevation (Max)              | 27'                                                                                                                                                                                                                |
| Soil Type                    | Sandy Loam                                                                                                                                                                                                         |
| Due Diligence Performed      | Wetlands Delineation Map, Phase I<br>Environmental Site Assessment, Protected<br>Species Report, Cultural Resources Survey<br>Phase I, Preliminary Geotechnical Assessment,<br>Topographic Survey, Boundary Survey |
| FTZ Eligible                 | 1                                                                                                                                                                                                                  |