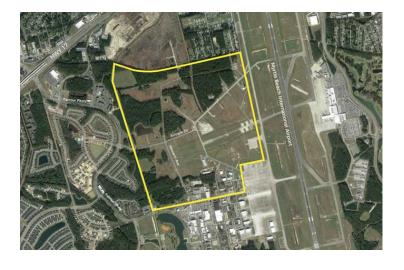

#### SITE INFORMATION

| Total Acres                | 460             |
|----------------------------|-----------------|
| Minimum Divisible Acreage  | 12              |
| Maximum Contiguous Acreage | 200             |
| Developable Acres          | 416             |
| Zonina                     | Heaw Industrial |

| 201 m 19                     | ricavy maastriai                                                                                                                                                                                                   |
|------------------------------|--------------------------------------------------------------------------------------------------------------------------------------------------------------------------------------------------------------------|
| Surrounding Land Use - North | Transportation                                                                                                                                                                                                     |
| Surrounding Land Use - South | Undeveloped Land                                                                                                                                                                                                   |
| Surrounding Land Use - East  | Commercial                                                                                                                                                                                                         |
| Surrounding Land Use - West  | Undeveloped Land                                                                                                                                                                                                   |
| Site Condition               | cleared                                                                                                                                                                                                            |
| Elevation (Min)              | 13'                                                                                                                                                                                                                |
| Elevation (Max)              | 27'                                                                                                                                                                                                                |
| Soil Type                    | Sandy Loam                                                                                                                                                                                                         |
| Due Diligence Performed      | Wetlands Delineation Map, Phase I<br>Environmental Site Assessment, Protected<br>Species Report, Cultural Resources Survey<br>Phase I, Preliminary Geotechnical Assessment,<br>Topographic Survey, Boundary Survey |
| FTZ Eligible                 | 1                                                                                                                                                                                                                  |