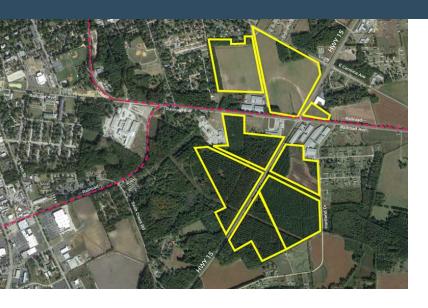

## HARTSVILLE INDUSTRIAL PARK

Hartsville, SC 29550 Latitude and Longitude: 34.374014000, -80.04931000

### HARTSVILLE INDUSTRIAL PARK

#### SITE INFORMATION

Total Acres 225

| Maximum Contiguous Acreage     | 59                                                                                                                                                                                                |
|--------------------------------|---------------------------------------------------------------------------------------------------------------------------------------------------------------------------------------------------|
| Developable Acres              | 200                                                                                                                                                                                               |
| Zoning                         | No Zoning Present                                                                                                                                                                                 |
| Surrounding Land Use - North   | Residential                                                                                                                                                                                       |
| Surrounding Land Use - South   | Agricultural                                                                                                                                                                                      |
| Surrounding Land Use - East    | Agricultural                                                                                                                                                                                      |
| Surrounding Land Use - West    | Agricultural                                                                                                                                                                                      |
| Site Condition                 | forested                                                                                                                                                                                          |
| Elevation (Min)                | 207'                                                                                                                                                                                              |
| Elevation (Max)                | 212'                                                                                                                                                                                              |
| Soil Type                      | Loamy Sand                                                                                                                                                                                        |
| Due Diligence Performed        | Wetlands Delineation Map, Phase I<br>Environmental Site Assessment, Protected<br>Species Report, Cultural Resources Survey<br>Phase I, Preliminary Geotechnical Assessment,<br>Topographic Survey |
| Has Restrictive Covenants      | Yes                                                                                                                                                                                               |
| Rail Available                 | Yes                                                                                                                                                                                               |
| Rail Provider                  | South Carolina Central Railroad                                                                                                                                                                   |
| Freeway Proximity is Favorable | F                                                                                                                                                                                                 |
|                                |                                                                                                                                                                                                   |