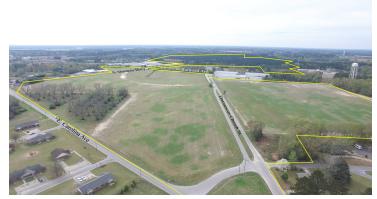

### HARTSVILLE INDUSTRIAL PARK

#### SITE INFORMATION

Total Acres 225

| Maximum Contiguous Acreage     | 59                                                                                                                                                                                                |
|--------------------------------|---------------------------------------------------------------------------------------------------------------------------------------------------------------------------------------------------|
| Developable Acres              | 200                                                                                                                                                                                               |
| Zoning                         | No Zoning Present                                                                                                                                                                                 |
| Surrounding Land Use - North   | Residential                                                                                                                                                                                       |
| Surrounding Land Use - South   | Agricultural                                                                                                                                                                                      |
| Surrounding Land Use - East    | Agricultural                                                                                                                                                                                      |
| Surrounding Land Use - West    | Agricultural                                                                                                                                                                                      |
| Site Condition                 | forested                                                                                                                                                                                          |
| Elevation (Min)                | 207'                                                                                                                                                                                              |
| Elevation (Max)                | 212'                                                                                                                                                                                              |
| Soil Type                      | Loamy Sand                                                                                                                                                                                        |
| Due Diligence Performed        | Wetlands Delineation Map, Phase I<br>Environmental Site Assessment, Protected<br>Species Report, Cultural Resources Survey<br>Phase I, Preliminary Geotechnical Assessment,<br>Topographic Survey |
| Has Restrictive Covenants      | Yes                                                                                                                                                                                               |
| Rail Available                 | Yes                                                                                                                                                                                               |
| Rail Provider                  | South Carolina Central Railroad                                                                                                                                                                   |
| Freeway Proximity is Favorable | F                                                                                                                                                                                                 |
|                                |                                                                                                                                                                                                   |