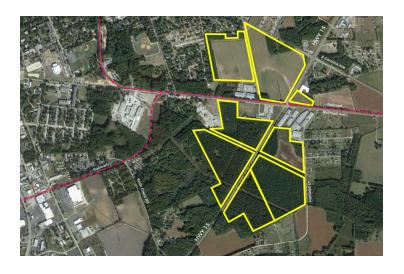

## HARTSVILLE INDUSTRIAL PARK

Hartsville, SC 29550 Latitude and Longitude: 34.374014000, -80.04931000

### HARTSVILLE INDUSTRIAL PARK

#### SITE INFORMATION

Total Acres 225

| Maximum Contiguous Acreage     | 59                                                                                                                                                                                                |
|--------------------------------|---------------------------------------------------------------------------------------------------------------------------------------------------------------------------------------------------|
| Developable Acres              | 200                                                                                                                                                                                               |
| Zoning                         | No Zoning Present                                                                                                                                                                                 |
| Surrounding Land Use - North   | Residential                                                                                                                                                                                       |
| Surrounding Land Use - South   | Agricultural                                                                                                                                                                                      |
| Surrounding Land Use - East    | Agricultural                                                                                                                                                                                      |
| Surrounding Land Use - West    | Agricultural                                                                                                                                                                                      |
| Site Condition                 | forested                                                                                                                                                                                          |
| Elevation (Min)                | 207'                                                                                                                                                                                              |
| Elevation (Max)                | 212'                                                                                                                                                                                              |
| Soil Type                      | Loamy Sand                                                                                                                                                                                        |
| Due Diligence Performed        | Wetlands Delineation Map, Phase I<br>Environmental Site Assessment, Protected<br>Species Report, Cultural Resources Survey<br>Phase I, Preliminary Geotechnical Assessment,<br>Topographic Survey |
| Has Restrictive Covenants      | Yes                                                                                                                                                                                               |
| Rail Available                 | Yes                                                                                                                                                                                               |
| Rail Provider                  | South Carolina Central Railroad                                                                                                                                                                   |
| Freeway Proximity is Favorable | F                                                                                                                                                                                                 |
|                                |                                                                                                                                                                                                   |