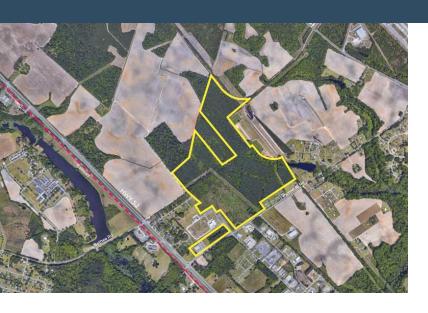

# DARLINGTON TECH COLLEGE FOUNDATION OUTH CAROLINA'S BUSINESS CORNER PARK

Darlington, SC 29532 Latitude and Longitude: 34.258494, -79.821464

#### SITE INFORMATION

Total Acres 126

| Minimum Divisible Acreage      | 126                                                                                                                                                                                                                |
|--------------------------------|--------------------------------------------------------------------------------------------------------------------------------------------------------------------------------------------------------------------|
| Maximum Contiguous Acreage     | 34                                                                                                                                                                                                                 |
| Developable Acres              | 120                                                                                                                                                                                                                |
| Zoning                         | No Zoning Present                                                                                                                                                                                                  |
| Surrounding Land Use - North   | Agricultural                                                                                                                                                                                                       |
| Surrounding Land Use - South   | Residential                                                                                                                                                                                                        |
| Surrounding Land Use - East    | Agricultural                                                                                                                                                                                                       |
| Surrounding Land Use - West    | Residential                                                                                                                                                                                                        |
| Site Condition                 | partially-cleared                                                                                                                                                                                                  |
| Elevation (Min)                | 122'                                                                                                                                                                                                               |
| Elevation (Max)                | 142'                                                                                                                                                                                                               |
| Soil Type                      | Loamy Sand                                                                                                                                                                                                         |
| Due Diligence Performed        | Wetlands Delineation Map, Phase I<br>Environmental Site Assessment, Protected<br>Species Report, Cultural Resources Survey<br>Phase I, Preliminary Geotechnical Assessment,<br>Topographic Survey, Boundary Survey |
| Has Restrictive Covenants      | Yes                                                                                                                                                                                                                |
| Rail Available                 | Yes                                                                                                                                                                                                                |
| Rail Provider                  | South Carolina Central Railroad                                                                                                                                                                                    |
| Freeway Proximity is Favorable | Т                                                                                                                                                                                                                  |