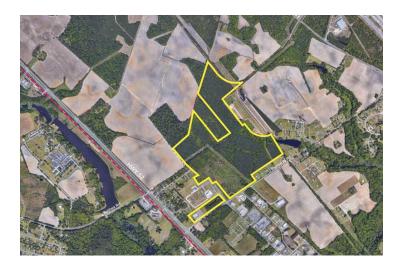

# DARLINGTON TECH COLLEGE FOUNDATION OUTH CAROLINA'S BUSINESS CORNER PARK

Darlington, SC 29532 Latitude and Longitude: 34.258494, -79.821464

#### SITE INFORMATION

Total Acres 126

| Minimum Divisible Acreage      | 126                                                                                                                                                                                                                |
|--------------------------------|--------------------------------------------------------------------------------------------------------------------------------------------------------------------------------------------------------------------|
| Maximum Contiguous Acreage     | 34                                                                                                                                                                                                                 |
| Developable Acres              | 120                                                                                                                                                                                                                |
| Zoning                         | No Zoning Present                                                                                                                                                                                                  |
| Surrounding Land Use - North   | Agricultural                                                                                                                                                                                                       |
| Surrounding Land Use - South   | Residential                                                                                                                                                                                                        |
| Surrounding Land Use - East    | Agricultural                                                                                                                                                                                                       |
| Surrounding Land Use - West    | Residential                                                                                                                                                                                                        |
| Site Condition                 | partially-cleared                                                                                                                                                                                                  |
| Elevation (Min)                | 122'                                                                                                                                                                                                               |
| Elevation (Max)                | 142'                                                                                                                                                                                                               |
| Soil Type                      | Loamy Sand                                                                                                                                                                                                         |
| Due Diligence Performed        | Wetlands Delineation Map, Phase I<br>Environmental Site Assessment, Protected<br>Species Report, Cultural Resources Survey<br>Phase I, Preliminary Geotechnical Assessment,<br>Topographic Survey, Boundary Survey |
| Has Restrictive Covenants      | Yes                                                                                                                                                                                                                |
| Rail Available                 | Yes                                                                                                                                                                                                                |
| Rail Provider                  | South Carolina Central Railroad                                                                                                                                                                                    |
| Freeway Proximity is Favorable | Т                                                                                                                                                                                                                  |