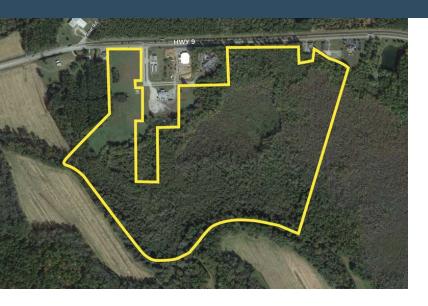

## CHESTERFIELD COMMERCE PARK

Chesterfield, SC 29709 Latitude and Longitude: 34.727318720, -80.05401407

#### SITE INFORMATION

| Total Acres                | 60           |
|----------------------------|--------------|
| Minimum Divisible Acreage  | 5            |
| Maximum Contiguous Acreage | Undetermined |

| Developable Acres              | Undetermined            |
|--------------------------------|-------------------------|
| Zoning                         | Industrial/Distribution |
| Surrounding Land Use - North   | Mixed Use               |
| Surrounding Land Use - South   | Agricultural            |
| Surrounding Land Use - East    | Agricultural            |
| Surrounding Land Use - West    | Agricultural            |
| Site Condition                 | cleared                 |
| Elevation (Min)                | 129'                    |
| Elevation (Max)                | 185'                    |
| Has Restrictive Covenants      | No                      |
| Freeway Proximity is Favorable | F                       |