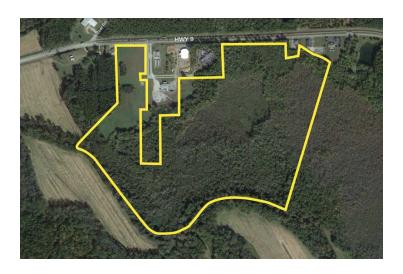

## CHESTERFIELD COMMERCE PARK

Chesterfield, SC 29709 Latitude and Longitude: 34.727318720, -80.05401407

#### SITE INFORMATION

| Total Acres                | 60           |
|----------------------------|--------------|
| Minimum Divisible Acreage  | 5            |
| Maximum Contiguous Acreage | Undetermined |

| Developable Acres              | Undetermined            |
|--------------------------------|-------------------------|
| Zoning                         | Industrial/Distribution |
| Surrounding Land Use - North   | Mixed Use               |
| Surrounding Land Use - South   | Agricultural            |
| Surrounding Land Use - East    | Agricultural            |
| Surrounding Land Use - West    | Agricultural            |
| Site Condition                 | cleared                 |
| Elevation (Min)                | 129'                    |
| Elevation (Max)                | 185'                    |
| Has Restrictive Covenants      | No                      |
| Freeway Proximity is Favorable | F                       |