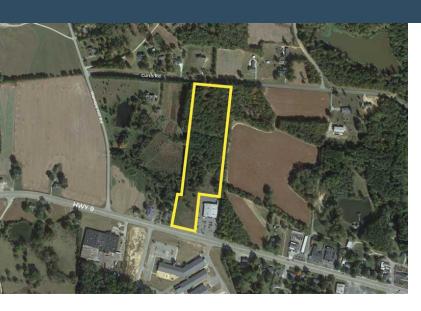

## KING PROPERTY

West Blvd, Chesterfield, SC (located next to Dollar Tree) Chesterfield, SC 29709

Latitude and Longitude: 34.739073570, -80.11834987

#### SITE INFORMATION

| Total Acres                | 11                  |
|----------------------------|---------------------|
| Minimum Divisible Acreage  | 2                   |
| Maximum Contiguous Acreage | Undetermined        |
| Developable Acres          | Undetermined        |
| Zoning                     | General Development |

| Surrounding Land Use - North   | Residential       |
|--------------------------------|-------------------|
| Surrounding Land Use - South   | School            |
| Surrounding Land Use - East    | Commercial        |
| Surrounding Land Use - West    | Residential       |
| Site Condition                 | partially-cleared |
| Elevation (Min)                | 308'              |
| Elevation (Max)                | 328'              |
| Soil Type                      | Loamy Sand        |
| Has Restrictive Covenants      | No                |
| Freeway Proximity is Favorable | F                 |