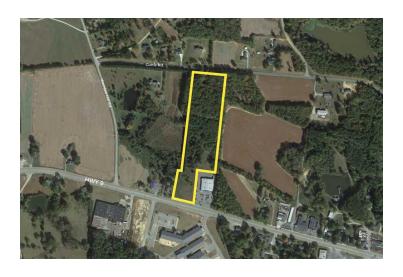

## KING PROPERTY

West Blvd, Chesterfield, SC (located next to Dollar Tree) Chesterfield, SC 29709

Latitude and Longitude: 34.739073570, -80.11834987

#### SITE INFORMATION

| Total Acres                | 11                  |
|----------------------------|---------------------|
| Minimum Divisible Acreage  | 2                   |
| Maximum Contiguous Acreage | Undetermined        |
| Developable Acres          | Undetermined        |
| Zoning                     | General Development |

| Surrounding Land Use - North   | Residential       |
|--------------------------------|-------------------|
| Surrounding Land Use - South   | School            |
| Surrounding Land Use - East    | Commercial        |
| Surrounding Land Use - West    | Residential       |
| Site Condition                 | partially-cleared |
| Elevation (Min)                | 308'              |
| Elevation (Max)                | 328'              |
| Soil Type                      | Loamy Sand        |
| Has Restrictive Covenants      | No                |
| Freeway Proximity is Favorable | F                 |