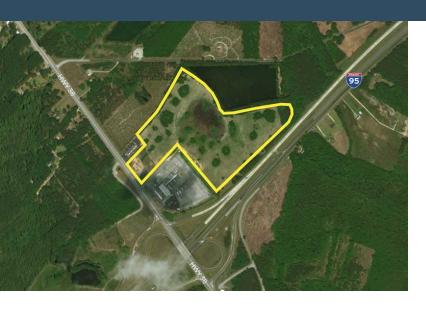

# LATTA COMMERCE SITENESAS

North of Intersection of I-95 and SC Hwy 38 (Exit 181) Sellers, South Carolina 29565 Latitude and Longitude: 34.345873210, -79.53659840

## SITE INFORMATION

| Total Acres                | 46   |
|----------------------------|------|
| Minimum Divisible Acreage  | 1.00 |
| Maximum Contiguous Acreage | 45.6 |

| Developable Acres              | 43.6              |
|--------------------------------|-------------------|
| Zoning                         | Light Industrial  |
| Surrounding Land Use - North   | Agricultural      |
| Surrounding Land Use - South   | Commercial        |
| Surrounding Land Use - East    | Commercial        |
| Surrounding Land Use - West    | Residential       |
| Site Condition                 | partially-cleared |
| Elevation (Min)                | 119'              |
| Elevation (Max)                | 128'              |
| Soil Type                      | Loam              |
| Has Restrictive Covenants      | No                |
| Freeway Proximity is Favorable | T                 |