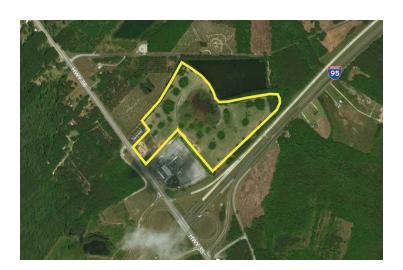

# LATTA COMMERCE SITENESAS

North of Intersection of I-95 and SC Hwy 38 (Exit 181) Sellers, South Carolina 29565 Latitude and Longitude: 34.345873210, -79.53659840

## SITE INFORMATION

| Total Acres                | 46   |
|----------------------------|------|
| Minimum Divisible Acreage  | 1.00 |
| Maximum Contiguous Acreage | 45.6 |

| Developable Acres              | 43.6              |
|--------------------------------|-------------------|
| Zoning                         | Light Industrial  |
| Surrounding Land Use - North   | Agricultural      |
| Surrounding Land Use - South   | Commercial        |
| Surrounding Land Use - East    | Commercial        |
| Surrounding Land Use - West    | Residential       |
| Site Condition                 | partially-cleared |
| Elevation (Min)                | 119'              |
| Elevation (Max)                | 128'              |
| Soil Type                      | Loam              |
| Has Restrictive Covenants      | No                |
| Freeway Proximity is Favorable | T                 |