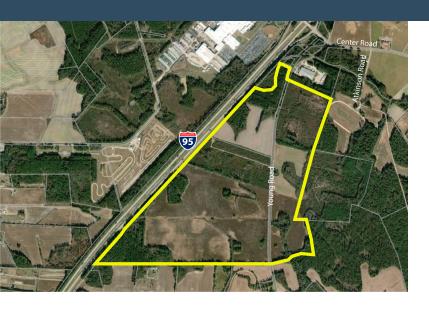

# FLORENCE COUNTY INDUSTRIAL PARK - WEST

Timmonsville, SC 29161 Latitude and Longitude: 34.104798000, -79.91330100

#### SITE INFORMATION

Total Acres 370

Minimum Divisible Acreage Not Subdividable

| Maximum Contiguous Acreage                | Undetermined              |
|-------------------------------------------|---------------------------|
| Developable Acres                         | 274                       |
| Zoning                                    | No Zoning Present         |
| Surrounding Land Use - North              | Light Industrial          |
| Surrounding Land Use - South              | Agricultural              |
| Surrounding Land Use - East               | Agricultural              |
| Surrounding Land Use - West               | Transportation            |
|                                           |                           |
| Site Condition                            | partially-cleared         |
| Site Condition  Elevation (Min)           | partially-cleared         |
|                                           |                           |
| Elevation (Min)                           | 128'                      |
| Elevation (Min) Elevation (Max)           | 128'<br>141'              |
| Elevation (Min) Elevation (Max) Soil Type | 128' 141' Fine Sandy Loam |

### PROXIMITY INFORMATION

Nearest Airport Florence Regional Airport

Nearest Interstate I-95

Nearest Port Inland Port Dillon