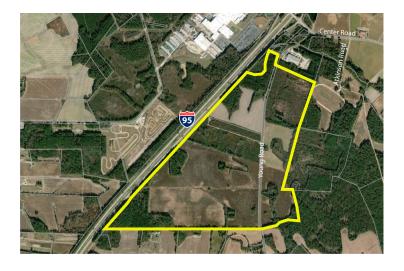

# FLORENCE COUNTY INDUSTRIAL PARK - WEST

Timmonsville, SC 29161 Latitude and Longitude: 34.104798000, -79.91330100

#### SITE INFORMATION

Total Acres 370

Minimum Divisible Acreage Not Subdividable

| Maximum Contiguous Acreage                | Undetermined              |
|-------------------------------------------|---------------------------|
| Developable Acres                         | 274                       |
| Zoning                                    | No Zoning Present         |
| Surrounding Land Use - North              | Light Industrial          |
| Surrounding Land Use - South              | Agricultural              |
| Surrounding Land Use - East               | Agricultural              |
| Surrounding Land Use - West               | Transportation            |
|                                           |                           |
| Site Condition                            | partially-cleared         |
| Site Condition  Elevation (Min)           | partially-cleared         |
|                                           |                           |
| Elevation (Min)                           | 128'                      |
| Elevation (Min) Elevation (Max)           | 128'<br>141'              |
| Elevation (Min) Elevation (Max) Soil Type | 128' 141' Fine Sandy Loam |

### PROXIMITY INFORMATION

Nearest Airport Florence Regional Airport

Nearest Interstate I-95

Nearest Port Inland Port Dillon