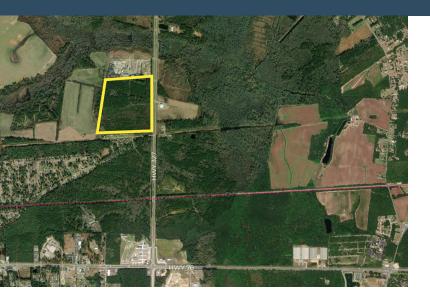

# **HIGHWAY 327 SITE**

Florence, SC 29506 Latitude and Longitude: 34.212797110, -79.68416886

### LOCATION INFORMATION

| City                   | Florence                   |
|------------------------|----------------------------|
| State                  | SC                         |
| Zip                    | 29506                      |
| County                 | Florence                   |
| Date Available         | 10/14/2022                 |
| Municipality           | Unincorporated             |
| Latitude and Longitude | 34.212797110, -79.68416886 |