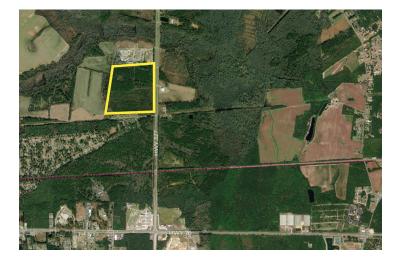

# **HIGHWAY 327 SITE**

Florence, SC 29506 Latitude and Longitude: 34.212797110, -79.68416886

### LOCATION INFORMATION

| City                   | Florence                   |
|------------------------|----------------------------|
| State                  | SC                         |
| Zip                    | 29506                      |
| County                 | Florence                   |
| Date Available         | 10/14/2022                 |
| Municipality           | Unincorporated             |
| Latitude and Longitude | 34.212797110, -79.68416886 |