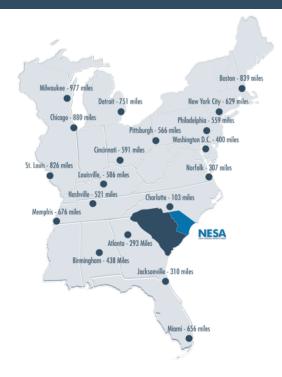

#### PROXIMITY INFORMATION

Nearest Airport

Nearest Interstate

Nearest Port

Florence Regional

1-95

Inland Port Dillon