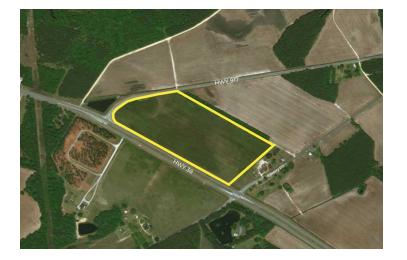

HIGHWAY 38/917 TRACT

Sellers, South Carolina 29565 Latitude and Longitude: 34.336071740, -79.51507610

### LOCATION INFORMATION

| City                   | Sellers                    |
|------------------------|----------------------------|
| State                  | South Carolina             |
| Zip                    | 29565                      |
| County                 | Dillon                     |
| Date Available         | 10/14/2022                 |
| Municipality           | City                       |
| Latitude and Longitude | 34.336071740, -79.51507610 |

#### UTILITIES INFORMATION

| Primary Electric Provider    | Duke Energy Progress |
|------------------------------|----------------------|
| Natural Gas Provider         | Dominion Energy      |
| Natural Gas Type             | Distribution         |
| Gas Main Size                | 4"                   |
| Distance to Nearest Gas Line | 3 miles              |
| Telecommunications Provider  | AT&T                 |
| Water Provider               | Trico Water Company  |
| Water Main Diameter          | 8"                   |
| Distance to Water Main       | On Site              |
| Wastewater Provider          | Town of Latta        |
| Wastewater Type              | Force                |
| Wastewater Line Diameter     | 6"                   |
| Wastewater Main Distance     | On Site              |
| BROKERAGE DETAILS            |                      |
| Minimum Price Per Acre       | \$20,000             |
| Maximum Price Per Acre       | \$25,000             |
| SITE INFORMATION             |                      |
| Total Acres                  | 33                   |
| Minimum Divisible Acreage    | Not Subdividable     |
| Developable Acres            | 33                   |
| Zoning                       | Agriculture          |
| Surrounding Land Use - North | Undeveloped Land     |