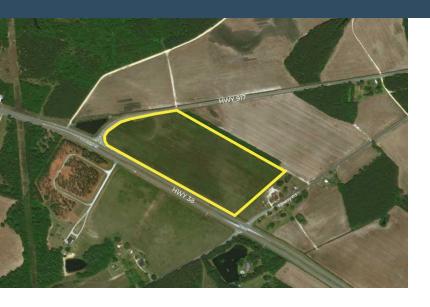

HIGHWAY 38/917 TRACT

Sellers, South Carolina 29565 Latitude and Longitude: 34.336071740, -79.51507610

### LOCATION INFORMATION

| City                   | Sellers                    |
|------------------------|----------------------------|
| State                  | South Carolina             |
| Zip                    | 29565                      |
| County                 | Dillon                     |
| Date Available         | 10/14/2022                 |
| Municipality           | City                       |
| Latitude and Longitude | 34.336071740, -79.51507610 |

#### UTILITIES INFORMATION

| Primary Electric Provider    | Duke Energy Progress |
|------------------------------|----------------------|
| Natural Gas Provider         | Dominion Energy      |
| Natural Gas Type             | Distribution         |
| Gas Main Size                | 4"                   |
| Distance to Nearest Gas Line | 3 miles              |
| Telecommunications Provider  | AT&T                 |
| Water Provider               | Trico Water Company  |
| Water Main Diameter          | 8"                   |
| Distance to Water Main       | On Site              |
| Wastewater Provider          | Town of Latta        |
| Wastewater Type              | Force                |
| Wastewater Line Diameter     | 6"                   |
| Wastewater Main Distance     | On Site              |
| BROKERAGE DETAILS            |                      |
| Minimum Price Per Acre       | \$20,000             |
| Maximum Price Per Acre       | \$25,000             |
| SITE INFORMATION             |                      |
| Total Acres                  | 33                   |
| Minimum Divisible Acreage    | Not Subdividable     |
| Developable Acres            | 33                   |
| Zoning                       | Agriculture          |
| Surrounding Land Use - North | Undeveloped Land     |