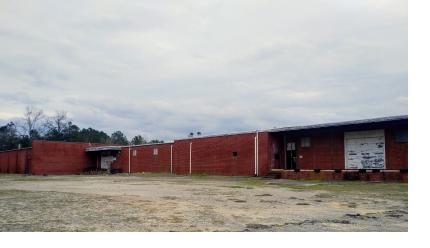

## LOCATION INFORMATION

| Address                | 611 Heritage Drive    |
|------------------------|-----------------------|
| City                   | Lake View             |
| State                  | SC                    |
| Zip                    | 29563                 |
| County                 | Dillon                |
| Date Available         | 10/14/2022            |
| Condition              | Fair                  |
| Latitude and Longitude | 34.337329, -79.161629 |

## **BUILDING INFORMATION**

| Total Area (Sq. Ft.)  | 90,000      |
|-----------------------|-------------|
| Year Built            | 1965        |
| Construction Status   | Existing    |
| Clear Height Range    | 12'         |
| Wall Material         | Brick       |
| Column Spacing        | 28' X 33'   |
| Primary Lighting Type | Fluorescent |
| Number of Dock Doors  | 5           |
| Truck Loading         | 5           |
| Sprinkler Coverage    | 100%        |
| Number of Floors      | 1           |