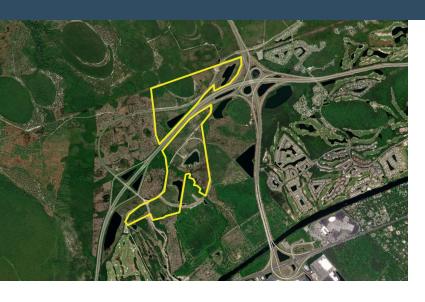

# WATERTOWER ROAD PROPERTY

Water Tower Road North Myrtle Beach, SC 29582 Latitude and Longitude: 33.81000, -78.78854

### SITE INFORMATION

Total Acres 400

Zoning PDD/Mixed Use

Surrounding Land Use - North Transportation

Surrounding Land Use - South Forestry/Undeveloped

Surrounding Land Use - East Forestry/Undeveloped

Surrounding Land Use - West Forestry/Undeveloped

Site Condition partially-cleared