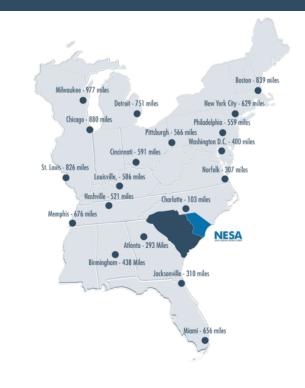

# PROXIMITY INFORMATION

Nearest Airport Myrtle Beach International Airport

Nearest Interstate I-95

Nearest Port Port of Charleston