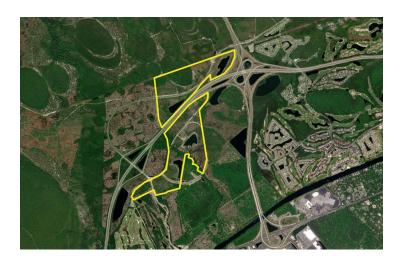

# WATERTOWER ROAD PROPERTY

Water Tower Road North Myrtle Beach, SC 29582 Latitude and Longitude: 33.81000, -78.78854

### SITE INFORMATION

Total Acres 400

Zoning PDD/Mixed Use

Surrounding Land Use - North Transportation

Surrounding Land Use - South Forestry/Undeveloped

Surrounding Land Use - East Forestry/Undeveloped

Surrounding Land Use - West Forestry/Undeveloped

Site Condition partially-cleared