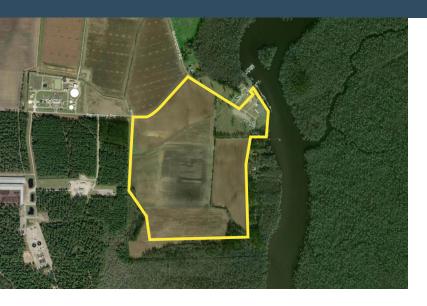

# BUCKSPORT MARINE PARK

Conway, SC 29527 Latitude and Longitude: 33.649473, -79.100166

## SITE INFORMATION

| Total Acres                  | 47                   |
|------------------------------|----------------------|
| Minimum Divisible Acreage    | 5                    |
| Maximum Contiguous Acreage   | 47                   |
| Zoning                       | Industrial           |
| Surrounding Land Use - North | Forestry/Undeveloped |
| Surrounding Land Use - South | Forestry/Undeveloped |

| Surrounding Land Use - East | Waterway                                                                                                                                                                        |
|-----------------------------|---------------------------------------------------------------------------------------------------------------------------------------------------------------------------------|
| Surrounding Land Use - West | Utility                                                                                                                                                                         |
| Site Condition              | cleared                                                                                                                                                                         |
| Elevation (Min)             | 17'                                                                                                                                                                             |
| Elevation (Max)             | 19'                                                                                                                                                                             |
| Due Diligence Performed     | Wetlands Delineation Map, Phase I<br>Environmental Site Assessment, Protected<br>Species Report, Preliminary Geotechnical<br>Assessment, Topographic Survey, Boundary<br>Survey |