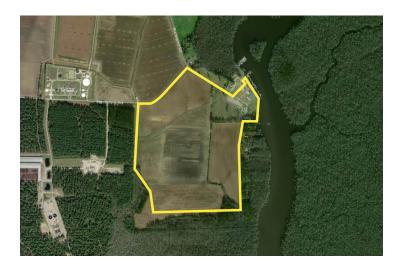

# BUCKSPORT MARINE PARK

Conway, SC 29527 Latitude and Longitude: 33.649473, -79.100166

## SITE INFORMATION

| Total Acres                  | 47                   |
|------------------------------|----------------------|
| Minimum Divisible Acreage    | 5                    |
| Maximum Contiguous Acreage   | 47                   |
| Zoning                       | Industrial           |
| Surrounding Land Use - North | Forestry/Undeveloped |
| Surrounding Land Use - South | Forestry/Undeveloped |

| Surrounding Land Use - East | Waterway                                                                                                                                                                        |
|-----------------------------|---------------------------------------------------------------------------------------------------------------------------------------------------------------------------------|
| Surrounding Land Use - West | Utility                                                                                                                                                                         |
| Site Condition              | cleared                                                                                                                                                                         |
| Elevation (Min)             | 17'                                                                                                                                                                             |
| Elevation (Max)             | 19'                                                                                                                                                                             |
| Due Diligence Performed     | Wetlands Delineation Map, Phase I<br>Environmental Site Assessment, Protected<br>Species Report, Preliminary Geotechnical<br>Assessment, Topographic Survey, Boundary<br>Survey |