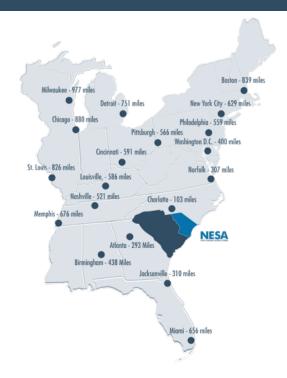

#### **PROXIMITY INFORMATION**

Nearest Airport Florence Regional Airport Nearest Interstate 1-95

Nearest Port

Inland Port Dillon