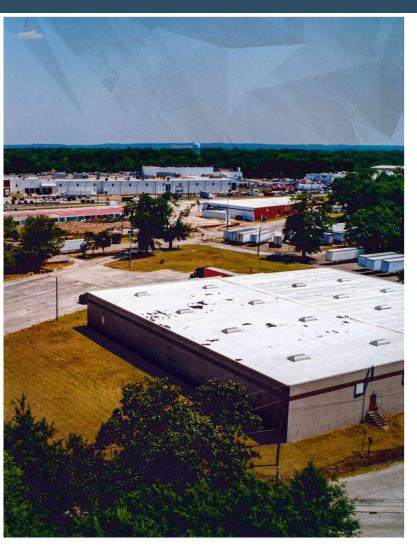

17 Stokes Street Cheraw, SC 29520 Latitude and Longitude: 34.68161989, -79.8986333

### LOCATION INFORMATION

| Address                | 17 Stokes Street         |
|------------------------|--------------------------|
| City                   | Cheraw                   |
| State                  | SC                       |
| Zip                    | 29520                    |
| County                 | Chesterfield             |
| Date Available         | 10/14/2022               |
| Condition              | Good                     |
| Latitude and Longitude | 34.68161989, -79.8986333 |

#### **BUILDING INFORMATION**

| Total Area (Sq. Ft.)                                | 32,500        |
|-----------------------------------------------------|---------------|
| Year Built                                          | 1996          |
| Construction Status                                 | Existing      |
| Clear Height Range                                  | 14' - 16'     |
| Wall Material                                       | Brick/Masonry |
| Primary Lighting Type                               | LED           |
| Tenancy                                             | Single Tenant |
| Number of Drive-in Doors                            | 2             |
| Number of Dock Doors                                | 7             |
| Sprinkler Type                                      | Wet           |
| Sprinkler Coverage                                  | 100%          |
| Heated Area                                         | 100%          |
| Air Conditioned Area                                | Office Only   |
| Slab Thickness" escapecharacters="true              | 6"            |
| Approx. Number of Parking Spaces                    | 30            |
| Approx. Number of Tractor Trailer Parking<br>Spaces | 14            |