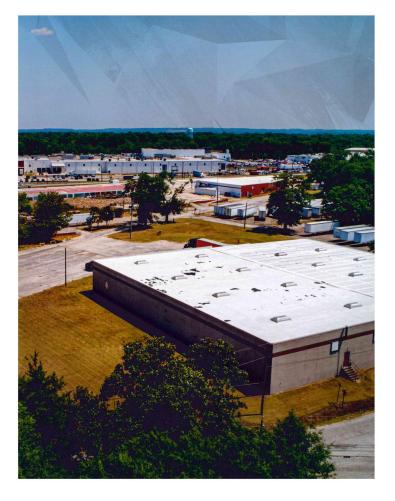

17 Stokes Street Cheraw, SC 29520 Latitude and Longitude: 34.68161989, -79.8986333

### LOCATION INFORMATION

| Address                | 17 Stokes Street         |
|------------------------|--------------------------|
| City                   | Cheraw                   |
| State                  | SC                       |
| Zip                    | 29520                    |
| County                 | Chesterfield             |
| Date Available         | 10/14/2022               |
| Condition              | Good                     |
| Latitude and Longitude | 34.68161989, -79.8986333 |

#### **BUILDING INFORMATION**

| Total Area (Sq. Ft.)                                | 32,500        |
|-----------------------------------------------------|---------------|
| Year Built                                          | 1996          |
| Construction Status                                 | Existing      |
| Clear Height Range                                  | 14' - 16'     |
| Wall Material                                       | Brick/Masonry |
| Primary Lighting Type                               | LED           |
| Tenancy                                             | Single Tenant |
| Number of Drive-in Doors                            | 2             |
| Number of Dock Doors                                | 7             |
| Sprinkler Type                                      | Wet           |
| Sprinkler Coverage                                  | 100%          |
| Heated Area                                         | 100%          |
| Air Conditioned Area                                | Office Only   |
| Slab Thickness" escapecharacters="true              | 6"            |
| Approx. Number of Parking Spaces                    | 30            |
| Approx. Number of Tractor Trailer Parking<br>Spaces | 14            |