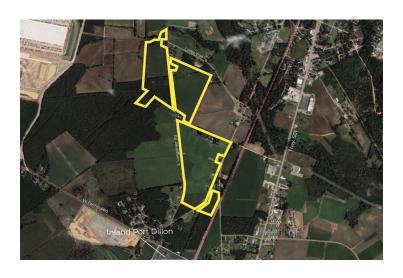

## **WOODLE SITE**

South Longstreet Road SC 29536

Latitude and Longitude: 34.399343, -79.393841

#### SITE INFORMATION

| SITE IN ORWATION             |                  |
|------------------------------|------------------|
| Total Acres                  | 163              |
| Developable Acres            | 157              |
| Surrounding Land Use - North | Mixed Use        |
| Surrounding Land Use - South | Light Industrial |
| Surrounding Land Use - East  | Mixed Use        |
| Surrounding Land Use - West  | Light Industrial |

### PROXIMITY INFORMATION

Nearest Airport Florence Regional Airport

Nearest Interstate I-95

Nearest Port Inland Port Dillon