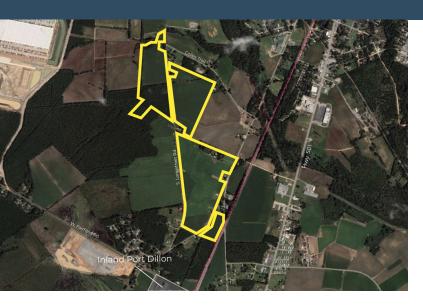

## **WOODLE SITE**

South Longstreet Road SC 29536

Latitude and Longitude: 34.399343, -79.393841

#### SITE INFORMATION

| SITE IN ORWATION             |                  |
|------------------------------|------------------|
| Total Acres                  | 163              |
| Developable Acres            | 157              |
| Surrounding Land Use - North | Mixed Use        |
| Surrounding Land Use - South | Light Industrial |
| Surrounding Land Use - East  | Mixed Use        |
| Surrounding Land Use - West  | Light Industrial |

### PROXIMITY INFORMATION

Nearest Airport Florence Regional Airport

Nearest Interstate I-95

Nearest Port Inland Port Dillon