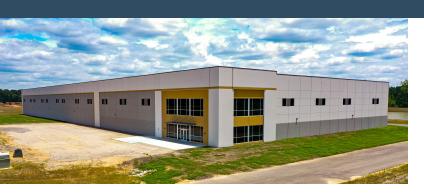

# SCRANTON SPECULATIVE BUILDIN GOUTH CAROLINA'S BUSINESS CORNER

W. Lee Flowers Road Scranton, SC 29591 Latitude and Longitude: 33.9295, -79.7418

#### **BUILDING INFORMATION**

| Total Area (Sq. Ft.)                             | 100,107                   |
|--------------------------------------------------|---------------------------|
| Year Built                                       | 2022                      |
| Construction Status                              | Existing                  |
| Clear Height Range                               | 30' - 38'                 |
| Expandable To                                    | 300,000                   |
| Wall Material                                    | Insulated Concrete Panels |
| Column Spacing                                   | 50' X 50'                 |
| Primary Lighting Type                            | LED                       |
| Tenancy                                          | Single Tenant             |
| Sprinkler Type                                   | To Suit                   |
| Sprinkler Coverage                               | To Suit                   |
| Heated Area                                      | To Suit                   |
| Air Conditioned Area                             | To Suit                   |
| Number of Floors                                 | 1                         |
| Approx. Number of Parking Spaces                 | 38                        |
| Approx. Number of Tractor Trailer Parking Spaces | 16                        |