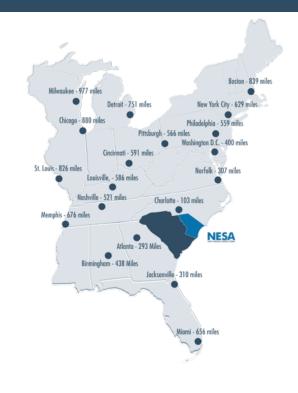

#### PROXIMITY INFORMATION

Nearest Airport Florence Regional Airport

Nearest Interstate I-95

Nearest Port Inland Port Dillon