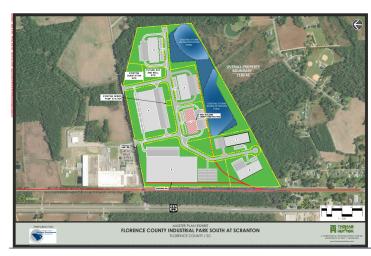

#### SITE INFORMATION

Zoning Unzoned

Surrounding Land Use - North Light Industrial

Surrounding Land Use - South Forestry/Undeveloped

Surrounding Land Use - East Undeveloped Land

Surrounding Land Use - West Forestry/Undeveloped