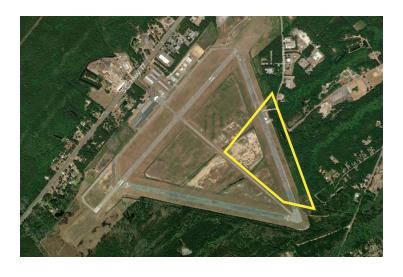

#### SITE INFORMATION

| Total Acres                  | 79                               |
|------------------------------|----------------------------------|
| Zoning                       | Airport                          |
| Surrounding Land Use - North | Transportation                   |
| Surrounding Land Use - South | Airport                          |
| Surrounding Land Use - East  | Light Industrial                 |
| Surrounding Land Use - West  | Commercial                       |
| Elevation (Min)              | 34'                              |
| Elevation (Max)              | 29'                              |
| Due Diligence Performed      | Wetlands Delineation Map Phase I |

Species Report, Soils Survey