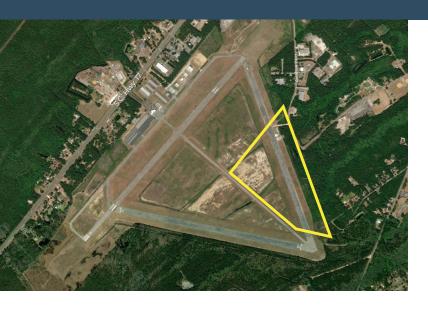

#### SITE INFORMATION

| Total Acres                  | 79                               |
|------------------------------|----------------------------------|
| Zoning                       | Airport                          |
| Surrounding Land Use - North | Transportation                   |
| Surrounding Land Use - South | Airport                          |
| Surrounding Land Use - East  | Light Industrial                 |
| Surrounding Land Use - West  | Commercial                       |
| Elevation (Min)              | 34'                              |
| Elevation (Max)              | 29'                              |
| Due Diligence Performed      | Wetlands Delineation Map Phase I |

Species Report, Soils Survey