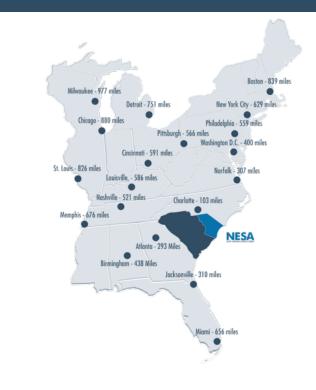

### PROXIMITY INFORMATION

Nearest Airport Myrtle Beach International Airport

Nearest Interstate I-95

Nearest Port Port of Georgetown (Break-Bulk Port)