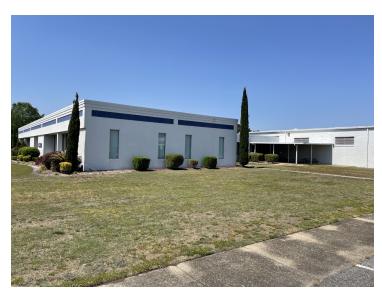

### **BUILDING INFORMATION**

| Total Area (Sq. Ft.)             | 127,535     |
|----------------------------------|-------------|
| Year Built                       | 1962        |
| Construction Status              | Existing    |
| Clear Height Range               | 15'         |
| Wall Material                    | Block/Brick |
| Number of Dock Doors             | 5           |
| Truck Loading                    | 8           |
| Sprinkler Type                   | To Suit     |
| Heated Area                      | Portion     |
| Air Conditioned Area             | Portion     |
| Approx. Number of Parking Spaces | 50          |