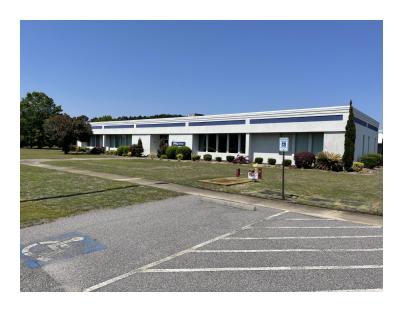

### **BUILDING INFORMATION**

| Total Area (Sq. Ft.)             | 127,535     |
|----------------------------------|-------------|
| Year Built                       | 1962        |
| Construction Status              | Existing    |
| Clear Height Range               | 15'         |
| Wall Material                    | Block/Brick |
| Number of Dock Doors             | 5           |
| Truck Loading                    | 8           |
| Sprinkler Type                   | To Suit     |
| Heated Area                      | Portion     |
| Air Conditioned Area             | Portion     |
| Approx. Number of Parking Spaces | 50          |