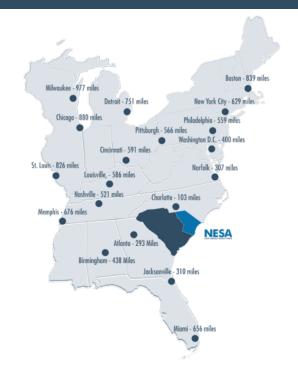

## PROXIMITY INFORMATION

Nearest Airport Myrtle Beach International Airport

Nearest Interstate I-95

Nearest Port Inland Port Dillon