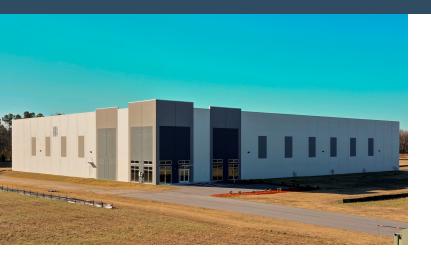

# MARLBORO COUNTY SPEC BUILDING

Bennettsville, SC 29512 Latitude and Longitude: 34.657247, -79.684294

### **BUILDING INFORMATION**

| Total Area (Sq. Ft.)                   | 50,000    |
|----------------------------------------|-----------|
| Year Built                             | 2022      |
| Construction Status                    | Existing  |
| Clear Height Range                     | 30'       |
| Expandable To                          | 100,000   |
| Wall Material                          | Pre-Cast  |
| Column Spacing                         | 50' x 50' |
| Primary Lighting Type                  | To Suit   |
| Number of Drive-in Doors               | 1         |
| Number of Dock Doors                   | 12        |
| Sprinkler Type                         | To Suit   |
| Sprinkler Coverage                     | To Suit   |
| Heated Area                            | To Suit   |
| Air Conditioned Area                   | To Suit   |
| Slab Thickness" escapecharacters="true | 6"        |