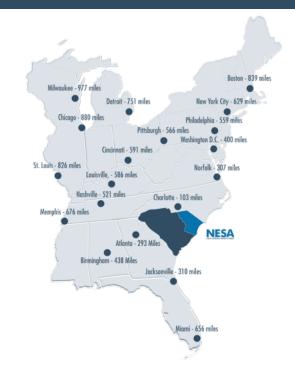

### PROXIMITY INFORMATION

Nearest Airport Florence Regional Airport

Nearest Interstate I-74

Nearest Port Inland Port Dillon