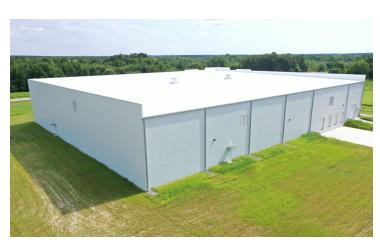

#### SITE INFORMATION

| 20 | C | )           |    |
|----|---|-------------|----|
| 2  | 2 | <u> 2</u> C | 20 |

Minimum Divisible Acreage 15

Maximum Contiguous Acreage 150

Surrounding Land Use - North Agricultural

Surrounding Land Use - South Residential

Surrounding Land Use - East Recreation

Surrounding Land Use - West Agricultural

Site Condition cleared

Cranes Excellent

### **BUILDING INFORMATION**

| Total Area (Sq. Ft.)                   | 50,000    |
|----------------------------------------|-----------|
| Year Built                             | 2022      |
| Construction Status                    | Existing  |
| Clear Height Range                     | 30'       |
| Expandable To                          | 100,000   |
| Wall Material                          | Pre-Cast  |
| Column Spacing                         | 50' x 50' |
| Primary Lighting Type                  | To Suit   |
| Number of Drive-in Doors               | 1         |
| Number of Dock Doors                   | 12        |
| Sprinkler Type                         | To Suit   |
| Sprinkler Coverage                     | To Suit   |
| Heated Area                            | To Suit   |
| Air Conditioned Area                   | To Suit   |
| Slab Thickness" escapecharacters="true | 6"        |