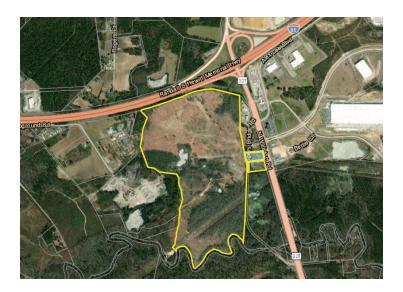

## PEE DEE COMMERCE CITY WEST

North Williston Road Florence, SC 29501 Latitude and Longitude: 34.26202, -79.70659

#### SITE INFORMATION

| Total Acres | 180 |
|-------------|-----|
|             |     |

Maximum Contiguous Acreage 60

Developable Acres 100

Surrounding Land Use - North Interstate

Surrounding Land Use - South Undeveloped Land

| Surrounding Land Use - East                | Light Industrial                                                                                                            |
|--------------------------------------------|-----------------------------------------------------------------------------------------------------------------------------|
| Surrounding Land Use - West Site Condition | Undeveloped Land<br>cleared                                                                                                 |
| Elevation (Min)                            | 72'                                                                                                                         |
| Elevation (Max)                            | 113'                                                                                                                        |
| Due Diligence Performed                    | Wetlands Delineation Map, Phase I<br>Environmental Site Assessment, Preliminary<br>Geotechnical Assessment, Boundary Survey |