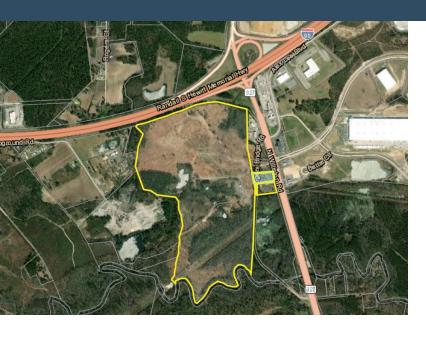

## PEE DEE COMMERCE CITY WEST

North Williston Road Florence, SC 29501 Latitude and Longitude: 34.26202, -79.70659

#### SITE INFORMATION

| Total Acres | 180 |
|-------------|-----|
|             |     |

Maximum Contiguous Acreage 60

Developable Acres 100

Surrounding Land Use - North Interstate

Surrounding Land Use - South Undeveloped Land

| Surrounding Land Use - East                | Light Industrial                                                                                                            |
|--------------------------------------------|-----------------------------------------------------------------------------------------------------------------------------|
| Surrounding Land Use - West Site Condition | Undeveloped Land<br>cleared                                                                                                 |
| Elevation (Min)                            | 72'                                                                                                                         |
| Elevation (Max)                            | 113'                                                                                                                        |
| Due Diligence Performed                    | Wetlands Delineation Map, Phase I<br>Environmental Site Assessment, Preliminary<br>Geotechnical Assessment, Boundary Survey |