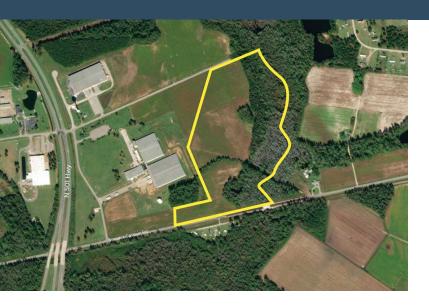

#### SITE INFORMATION

Total Acres 45.58

Zoning General Development

Surrounding Land Use - North Light Industrial

Surrounding Land Use - South Residential

Surrounding Land Use - East Agricultural

Surrounding Land Use - West Light Industrial

Site Condition cleared