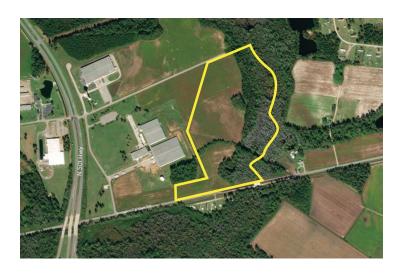

#### SITE INFORMATION

Total Acres 45.58

Zoning General Development

Surrounding Land Use - North Light Industrial

Surrounding Land Use - South Residential

Surrounding Land Use - East Agricultural

Surrounding Land Use - West Light Industrial

Site Condition cleared