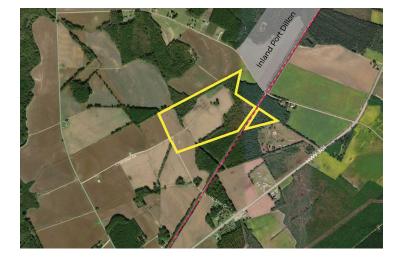

# **BERRY FAMILY FARM**

Dillon, SC 29536 Latitude and Longitude: 34.372840, -79.409412

#### LOCATION INFORMATION

| City                   | Dillon                |
|------------------------|-----------------------|
| State                  | SC                    |
| Zip                    | 29536                 |
| County                 | Dillon                |
| Date Available         | 10/14/2022            |
| Latitude and Longitude | 34.372840, -79.409412 |

#### UTILITIES INFORMATION

| Primary Electric Provider         | Marlboro Electric Cooperative, Inc. |
|-----------------------------------|-------------------------------------|
| Natural Gas Provider              | Dominion Energy                     |
| Telecommunications Provider       | AT&T                                |
| Water Provider                    | Trico Water Company                 |
| Wastewater Provider               | Service Not Available               |
| BROKERAGE DETAILS                 |                                     |
| Minimum Price Per Acre            | \$35,000                            |
| Property Owner                    | Private                             |
| SITE INFORMATION                  |                                     |
| Total Acres                       | 61.6                                |
| Surrounding Land Use - North      | Commercial                          |
| Surrounding Land Use - South      | Agricultural                        |
| Surrounding Land Use - East       | Agricultural                        |
| Surrounding Land Use - West       | Agricultural                        |
|                                   |                                     |
| Site Condition                    | partially-cleared                   |
| Site Condition<br>Elevation (Min) | partially-cleared<br>118'           |
|                                   |                                     |

#### PROXIMITY INFORMATION

Nearest Airport

Nearest Interstate

Florence Regional Airport

1-95

Nearest Port

Inland Port Dillon