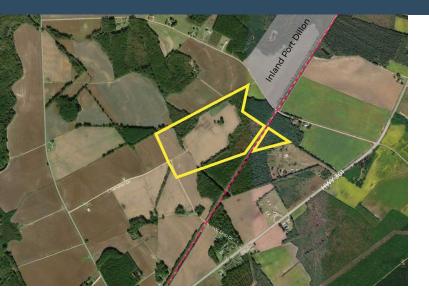

# **BERRY FAMILY FARM**

Dillon, SC 29536 Latitude and Longitude: 34.372840, -79.409412

#### LOCATION INFORMATION

| City                   | Dillon                |
|------------------------|-----------------------|
| State                  | SC                    |
| Zip                    | 29536                 |
| County                 | Dillon                |
| Date Available         | 10/14/2022            |
| Latitude and Longitude | 34.372840, -79.409412 |

#### UTILITIES INFORMATION

| Primary Electric Provider         | Marlboro Electric Cooperative, Inc. |
|-----------------------------------|-------------------------------------|
| Natural Gas Provider              | Dominion Energy                     |
| Telecommunications Provider       | AT&T                                |
| Water Provider                    | Trico Water Company                 |
| Wastewater Provider               | Service Not Available               |
| BROKERAGE DETAILS                 |                                     |
| Minimum Price Per Acre            | \$35,000                            |
| Property Owner                    | Private                             |
| SITE INFORMATION                  |                                     |
| Total Acres                       | 61.6                                |
| Surrounding Land Use - North      | Commercial                          |
| Surrounding Land Use - South      | Agricultural                        |
| Surrounding Land Use - East       | Agricultural                        |
| Surrounding Land Use - West       | Agricultural                        |
|                                   |                                     |
| Site Condition                    | partially-cleared                   |
| Site Condition<br>Elevation (Min) | partially-cleared<br>118'           |
|                                   |                                     |

#### PROXIMITY INFORMATION

Nearest Airport

Nearest Interstate

Florence Regional Airport

1-95

Nearest Port

Inland Port Dillon