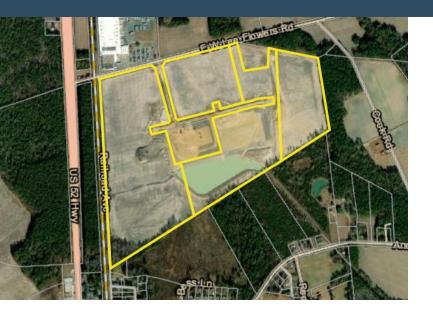

## FLORENCE COUNTY INDUSTRIAL PARK -SOUTH

At the Intersection of Hwy. 52 and E W Lee Flowers Rd. Scranton, SC 29591 Latitude and Longitude: 33.9320, -79.7452

#### SITE INFORMATION

Total Acres 149.7

Maximum Contiguous Acreage 149.7

Zoning Unzoned

Surrounding Land Use - North Light Industrial

Surrounding Land Use - South Residential

| Surrounding Land Use - East             | Forestry/Undeveloped                                                                                                                                                                                        |
|-----------------------------------------|-------------------------------------------------------------------------------------------------------------------------------------------------------------------------------------------------------------|
| Surrounding Land Use - West             | Agricultural                                                                                                                                                                                                |
| Site Condition                          | forested                                                                                                                                                                                                    |
| Elevation (Min)                         | 81'                                                                                                                                                                                                         |
| Elevation (Max)                         | 87'                                                                                                                                                                                                         |
|                                         |                                                                                                                                                                                                             |
| Due Diligence Performed                 | Wetlands Delineation Map, Phase I Environmental Site Assessment, Protected Species Report, Cultural Resources Survey Phase I, Preliminary Geotechnical Assessment, Preliminary Jurisdictional Determination |
| Due Diligence Performed  Rail Available | Environmental Site Assessment, Protected<br>Species Report, Cultural Resources Survey<br>Phase I, Preliminary Geotechnical Assessment,                                                                      |