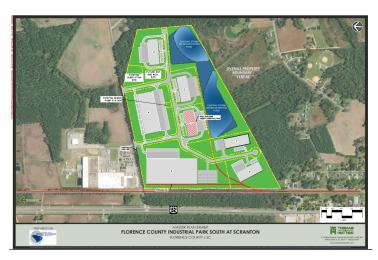

## FLORENCE COUNTY INDUSTRIAL PARK -SOUTH

At the Intersection of Hwy. 52 and E W Lee Flowers Rd. Scranton, SC 29591 Latitude and Longitude: 33.9320, -79.7452

#### SITE INFORMATION

Total Acres 149.7

Maximum Contiguous Acreage 149.7

Zoning Unzoned

Surrounding Land Use - North Light Industrial

Surrounding Land Use - South Residential

| Surrounding Land Use - East             | Forestry/Undeveloped                                                                                                                                                                                        |
|-----------------------------------------|-------------------------------------------------------------------------------------------------------------------------------------------------------------------------------------------------------------|
| Surrounding Land Use - West             | Agricultural                                                                                                                                                                                                |
| Site Condition                          | forested                                                                                                                                                                                                    |
| Elevation (Min)                         | 81'                                                                                                                                                                                                         |
| Elevation (Max)                         | 87'                                                                                                                                                                                                         |
|                                         |                                                                                                                                                                                                             |
| Due Diligence Performed                 | Wetlands Delineation Map, Phase I Environmental Site Assessment, Protected Species Report, Cultural Resources Survey Phase I, Preliminary Geotechnical Assessment, Preliminary Jurisdictional Determination |
| Due Diligence Performed  Rail Available | Environmental Site Assessment, Protected<br>Species Report, Cultural Resources Survey<br>Phase I, Preliminary Geotechnical Assessment,                                                                      |