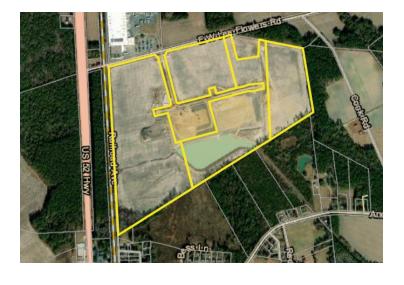

## FLORENCE COUNTY INDUSTRIAL PARK -SOUTH

At the Intersection of Hwy. 52 and E W Lee Flowers Rd. Scranton, SC 29591 Latitude and Longitude: 33.9320, -79.7452

#### SITE INFORMATION

Total Acres 149.7

Maximum Contiguous Acreage 149.7

Zoning Unzoned

Surrounding Land Use - North Light Industrial

Surrounding Land Use - South Residential

| Surrounding Land Use - East             | Forestry/Undeveloped                                                                                                                                                                                        |
|-----------------------------------------|-------------------------------------------------------------------------------------------------------------------------------------------------------------------------------------------------------------|
| Surrounding Land Use - West             | Agricultural                                                                                                                                                                                                |
| Site Condition                          | forested                                                                                                                                                                                                    |
| Elevation (Min)                         | 81'                                                                                                                                                                                                         |
| Elevation (Max)                         | 87'                                                                                                                                                                                                         |
|                                         |                                                                                                                                                                                                             |
| Due Diligence Performed                 | Wetlands Delineation Map, Phase I Environmental Site Assessment, Protected Species Report, Cultural Resources Survey Phase I, Preliminary Geotechnical Assessment, Preliminary Jurisdictional Determination |
| Due Diligence Performed  Rail Available | Environmental Site Assessment, Protected<br>Species Report, Cultural Resources Survey<br>Phase I, Preliminary Geotechnical Assessment,                                                                      |