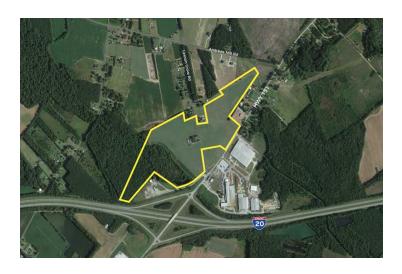

# **DOWLING SITE**

Timmonsville, SC 29161 Latitude and Longitude: 34.210133000, -80.02436000

#### SITE INFORMATION

Total Acres 72

Maximum Contiguous Acreage Undetermined

Developable Acres Undetermined

Zoning No Zoning Present

Surrounding Land Use - North Agricultural

Surrounding Land Use - South Agricultural