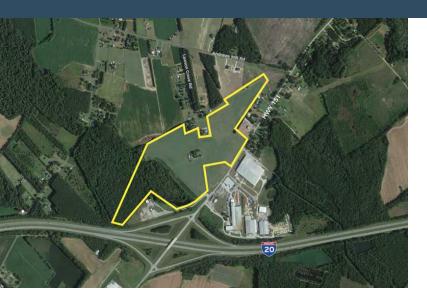

# **DOWLING SITE**

Timmonsville, SC 29161 Latitude and Longitude: 34.210133000, -80.02436000

#### SITE INFORMATION

Total Acres 72

Maximum Contiguous Acreage Undetermined

Developable Acres Undetermined

Zoning No Zoning Present

Surrounding Land Use - North Agricultural

Surrounding Land Use - South Agricultural