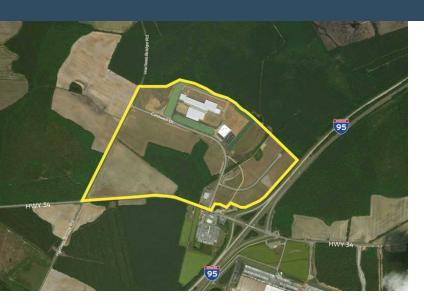

### NORTHEASTERN COMMERCE CENTER

Dillon, SC 29536 Latitude and Longitude: 34.429024750, -79.41875766

#### SITE INFORMATION

| Total Acres | 213 |
|-------------|-----|
|             |     |

Minimum Divisible Acreage 15

Maximum Contiguous Acreage 90

Developable Acres 213

Zoning Industrial

| Surrounding Land Use - North   | Undeveloped Land   |
|--------------------------------|--------------------|
| Surrounding Land Use - South   | Transportation     |
| Surrounding Land Use - East    | Light Industrial   |
| Surrounding Land Use - West    | Undeveloped Land   |
| Site Condition                 | cleared            |
| Elevation (Min)                | 114'               |
| Elevation (Max)                | 120'               |
| Soil Type                      | Sandy Loam         |
| Due Diligence Performed        | Topographic Survey |
| Has Restrictive Covenants      | No                 |
| Freeway Proximity is Favorable | Т                  |

#### PROXIMITY INFORMATION

Nearest Airport Florence Regional Airport

Nearest Interstate I-95

Nearest Port Inland Port Dillon