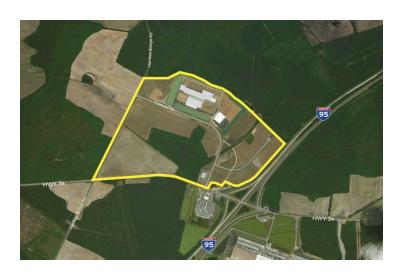

### NORTHEASTERN COMMERCE CENTER

Dillon, SC 29536 Latitude and Longitude: 34.429024750, -79.41875766

#### SITE INFORMATION

| Total Acres | 213 |
|-------------|-----|
|             |     |

Minimum Divisible Acreage 15

Maximum Contiguous Acreage 90

Developable Acres 213

Zoning Industrial

| Surrounding Land Use - North   | Undeveloped Land   |
|--------------------------------|--------------------|
| Surrounding Land Use - South   | Transportation     |
| Surrounding Land Use - East    | Light Industrial   |
| Surrounding Land Use - West    | Undeveloped Land   |
| Site Condition                 | cleared            |
| Elevation (Min)                | 114'               |
| Elevation (Max)                | 120'               |
| Soil Type                      | Sandy Loam         |
| Due Diligence Performed        | Topographic Survey |
| Has Restrictive Covenants      | No                 |
| Freeway Proximity is Favorable | Т                  |

#### PROXIMITY INFORMATION

Nearest Airport Florence Regional Airport

Nearest Interstate I-95

Nearest Port Inland Port Dillon