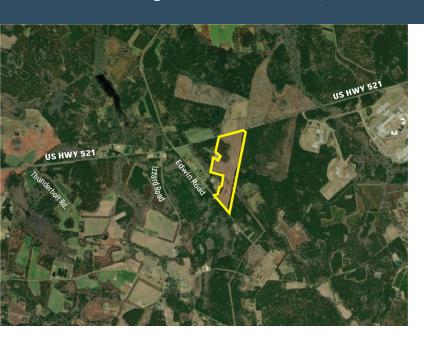

# TRI-AREA BUSINESS CENTER

Lane, South Carolina 29590 Latitude and Longitude: 33.584862610, -79.90245990

#### LOCATION INFORMATION

| City                   | Lane                       |
|------------------------|----------------------------|
| State                  | South Carolina             |
| Zip                    | 29590                      |
| County                 | Williamsburg               |
| Date Available         | 10/14/2022                 |
| Municipality           | Unincorporated             |
| Latitude and Longitude | 33.584862610, -79.90245990 |