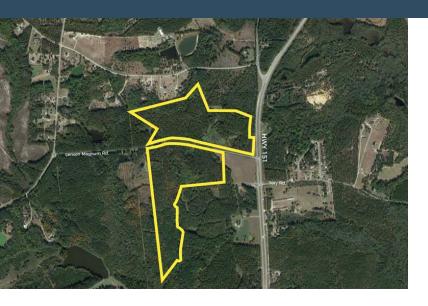

# **DANA PROPERTY**

Pageland, SC 29728 Latitude and Longitude: 34.739252950, -80.39326503

#### SITE INFORMATION

Total Acres 102

inimum Divisible Acresses

| MILIIITIUITI DIVISIDIE ACTEAGE | 102               |
|--------------------------------|-------------------|
| Maximum Contiguous Acreage     | Undetermined      |
| Developable Acres              | Undetermined      |
| Zoning                         | No Zoning Present |
| Surrounding Land Use - North   | Undeveloped Land  |
| Surrounding Land Use - South   | Undeveloped Land  |
| Surrounding Land Use - East    | Agricultural      |
| Surrounding Land Use - West    | Undeveloped Land  |
| Site Condition                 | partially-cleared |
| Elevation (Min)                | 568'              |
| Elevation (Max)                | 622'              |
| Soil Type                      | Clay Loam         |
| Has Restrictive Covenants      | No                |
| Freeway Proximity is Favorable | F                 |