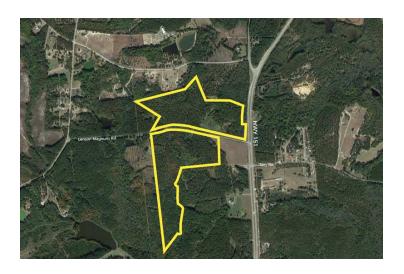

# **DANA PROPERTY**

Pageland, SC 29728 Latitude and Longitude: 34.739252950, -80.39326503

#### SITE INFORMATION

Total Acres 102

inimum Divisible Acresses

| MILIIITIUITI DIVISIDIE ACTEAGE | 102               |
|--------------------------------|-------------------|
| Maximum Contiguous Acreage     | Undetermined      |
| Developable Acres              | Undetermined      |
| Zoning                         | No Zoning Present |
| Surrounding Land Use - North   | Undeveloped Land  |
| Surrounding Land Use - South   | Undeveloped Land  |
| Surrounding Land Use - East    | Agricultural      |
| Surrounding Land Use - West    | Undeveloped Land  |
| Site Condition                 | partially-cleared |
| Elevation (Min)                | 568'              |
| Elevation (Max)                | 622'              |
| Soil Type                      | Clay Loam         |
| Has Restrictive Covenants      | No                |
| Freeway Proximity is Favorable | F                 |