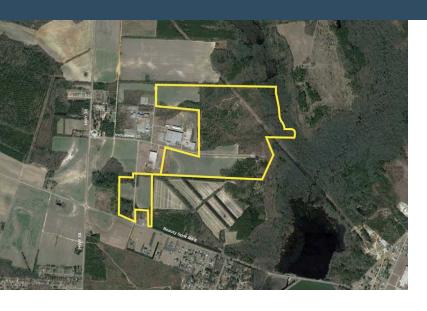

# MARLBORO COUNTY INDUSTRIAL PARK

Bennettsville, SC 29512 Latitude and Longitude: 34.652412950, -79.68996796

#### SITE INFORMATION

| 15 |
|----|
| 7  |

Minimum Divisible Acreage 5

Maximum Contiguous Acreage 80

Developable Acres 186

Zoning General Development

Surrounding Land Use - North Agricultural

| Surrounding Land Use - South                            | Residential                                                                                                                                                                                                        |
|---------------------------------------------------------|--------------------------------------------------------------------------------------------------------------------------------------------------------------------------------------------------------------------|
| Surrounding Land Use - East Surrounding Land Use - West | Recreation<br>Agricultural                                                                                                                                                                                         |
| Site Condition                                          | partially-cleared                                                                                                                                                                                                  |
| Elevation (Min)                                         | 146'                                                                                                                                                                                                               |
| Elevation (Max)                                         | 192'                                                                                                                                                                                                               |
| Due Diligence Performed                                 | Wetlands Delineation Map, Phase I<br>Environmental Site Assessment, Protected<br>Species Report, Cultural Resources Survey<br>Phase I, Preliminary Geotechnical Assessment,<br>Topographic Survey, Boundary Survey |