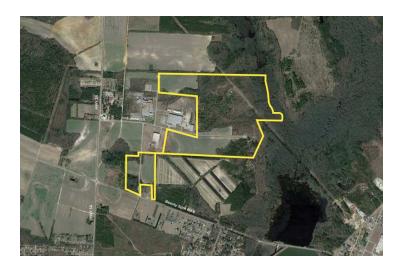

# MARLBORO COUNTY INDUSTRIAL PARK

Bennettsville, SC 29512 Latitude and Longitude: 34.652412950, -79.68996796

#### SITE INFORMATION

| 15 |
|----|
| 7  |

Minimum Divisible Acreage 5

Maximum Contiguous Acreage 80

Developable Acres 186

Zoning General Development

Surrounding Land Use - North Agricultural

| Surrounding Land Use - South                            | Residential                                                                                                                                                                                                        |
|---------------------------------------------------------|--------------------------------------------------------------------------------------------------------------------------------------------------------------------------------------------------------------------|
| Surrounding Land Use - East Surrounding Land Use - West | Recreation<br>Agricultural                                                                                                                                                                                         |
| Site Condition                                          | partially-cleared                                                                                                                                                                                                  |
| Elevation (Min)                                         | 146'                                                                                                                                                                                                               |
| Elevation (Max)                                         | 192'                                                                                                                                                                                                               |
| Due Diligence Performed                                 | Wetlands Delineation Map, Phase I<br>Environmental Site Assessment, Protected<br>Species Report, Cultural Resources Survey<br>Phase I, Preliminary Geotechnical Assessment,<br>Topographic Survey, Boundary Survey |