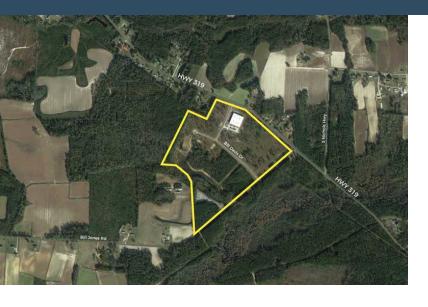

## COOL SPRINGS BUSINESS PARK

SOUTH CAROLINA'S BUSINESS CORNER

Cool Springs Drive Aynor, SC 29511 Latitude and Longitude: 33.981960000, -79.14847000

# COOL SPRINGS BUSINESS PARK