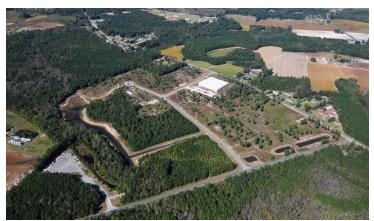

#### UTILITIES INFORMATION

Surrounding Land Use - North

| Type of Electric                                                                                                                                | Distribution                           |
|-------------------------------------------------------------------------------------------------------------------------------------------------|----------------------------------------|
| Primary Electric Provider                                                                                                                       | Horry Electric Cooperative, Inc.       |
| Natural Gas Provider                                                                                                                            | Dominion Energy                        |
| Natural Gas Type                                                                                                                                | Distribution                           |
| Gas Main Size                                                                                                                                   | 4 <sup>11</sup>                        |
| Distance to Nearest Gas Line                                                                                                                    | 14 miles                               |
| Telecommunications Provider                                                                                                                     | Horry Telephone Cooperative            |
| Water Provider                                                                                                                                  | Grand Strand Water & Sewer Authority   |
| Water Main Diameter                                                                                                                             | 8"                                     |
| Distance to Water Main                                                                                                                          | On Site                                |
| Wastewater Provider                                                                                                                             | Grand Strand Water & Sewer Authority   |
|                                                                                                                                                 |                                        |
| Wastewater Type                                                                                                                                 | Force                                  |
| Wastewater Type<br>Wastewater Line Diameter                                                                                                     | Force<br>10"                           |
|                                                                                                                                                 |                                        |
| Wastewater Line Diameter                                                                                                                        |                                        |
| Wastewater Line Diameter BROKERAGE DETAILS                                                                                                      | 10"                                    |
| Wastewater Line Diameter BROKERAGE DETAILS Minimum Price Per Acre                                                                               | 10"<br>\$10,000                        |
| Wastewater Line Diameter BROKERAGE DETAILS Minimum Price Per Acre Maximum Price Per Acre                                                        | 10"<br>\$10,000                        |
| Wastewater Line Diameter BROKERAGE DETAILS Minimum Price Per Acre Maximum Price Per Acre                                                        | 10"<br>\$10,000<br>\$20,000            |
| Wastewater Line Diameter BROKERAGE DETAILS Minimum Price Per Acre Maximum Price Per Acre SITE INFORMATION Total Acres                           | 10"<br>\$10,000<br>\$20,000            |
| Wastewater Line Diameter BROKERAGE DETAILS Minimum Price Per Acre Maximum Price Per Acre SITE INFORMATION Total Acres Minimum Divisible Acreage | 10"<br>\$10,000<br>\$20,000<br>97<br>3 |

Undeveloped Land

| Surrounding Land Use - South | Undeveloped Land                                                                                                                                                                         |
|------------------------------|------------------------------------------------------------------------------------------------------------------------------------------------------------------------------------------|
| Surrounding Land Use - East  | Undeveloped Land                                                                                                                                                                         |
| Surrounding Land Use - West  | Undeveloped Land                                                                                                                                                                         |
| Site Condition               | partially-cleared                                                                                                                                                                        |
| Elevation (Min)              | 59'                                                                                                                                                                                      |
| Elevation (Max)              | 96'                                                                                                                                                                                      |
| Soil Type                    | Fine Sand                                                                                                                                                                                |
| Due Diligence Performed      | Phase I Environmental Site Assessment,<br>Protected Species Report, Cultural Resources<br>Survey Phase I, Preliminary Geotechnical<br>Assessment, Topographic Survey, Boundary<br>Survey |