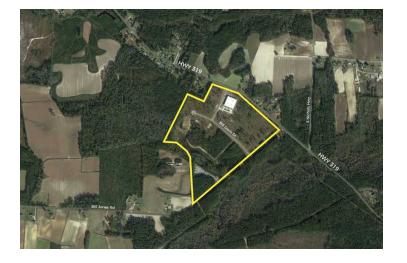

## COOL SPRINGS BUSINESS PARK

SOUTH CAROLINA'S BUSINESS CORNER

Cool Springs Drive Aynor, SC 29511 Latitude and Longitude: 33.981960000, -79.14847000

# COOL SPRINGS BUSINESS PARK