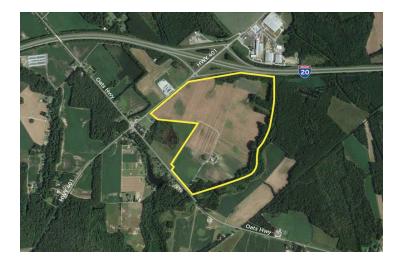

MARK WHITE PROPERTINES

Timmonsville, SC 29161 Latitude and Longitude: 34.203376, -80.029144

SOUTH CAROLINA'S BUSINESS CORNER

## LOCATION INFORMATION

| City                   | Timmonsville          |
|------------------------|-----------------------|
| State                  | SC                    |
| Zip                    | 29161                 |
| County                 | Darlington            |
| Date Available         | 04/25/2017            |
| Municipality           | Unincorporated        |
| Latitude and Longitude | 34.203376, -80.029144 |

## UTILITIES INFORMATION

Developable Acres

| Type of Electric                                                                                    | Distribution                              |
|-----------------------------------------------------------------------------------------------------|-------------------------------------------|
| Primary Electric Provider                                                                           | Pee Dee Electric Cooperative, Inc.        |
| Natural Gas Provider                                                                                | Dominion Energy                           |
| Natural Gas Type                                                                                    | Distribution                              |
| Gas Main Size                                                                                       | 4"                                        |
| Distance to Nearest Gas Line                                                                        | 1.5 miles                                 |
| Telecommunications Provider                                                                         | AT&T                                      |
| Water Provider                                                                                      | Darlington County Water & Sewer Authority |
| Water Main Diameter                                                                                 | 10"                                       |
| Distance to Water Main                                                                              | 50 feet                                   |
| Water Service Distance                                                                              | 50                                        |
| Wastewater Provider                                                                                 | Town of Lamar                             |
| Wastewater Type                                                                                     | Force                                     |
|                                                                                                     |                                           |
| Wastewater Line Diameter                                                                            | 6"                                        |
| Wastewater Line Diameter<br>Wastewater Main Distance                                                | 6"<br>50 feet                             |
|                                                                                                     |                                           |
| Wastewater Main Distance                                                                            |                                           |
| Wastewater Main Distance<br>BROKERAGE DETAILS                                                       | 50 feet                                   |
| Wastewater Main Distance BROKERAGE DETAILS Sale Price Per Acre SITE INFORMATION                     | 50 feet<br>\$30,000                       |
| Wastewater Main Distance BROKERAGE DETAILS Sale Price Per Acre                                      | 50 feet                                   |
| Wastewater Main Distance BROKERAGE DETAILS Sale Price Per Acre SITE INFORMATION                     | 50 feet<br>\$30,000                       |
| Wastewater Main Distance   BROKERAGE DETAILS   Sale Price Per Acre   SITE INFORMATION   Total Acres | 50 feet<br>\$30,000<br>197                |

Undetermined

| Zoning                                                       | No Zoning Present              |
|--------------------------------------------------------------|--------------------------------|
| Surrounding Land Use - North<br>Surrounding Land Use - South | Transportation<br>Agricultural |
| Surrounding Land Use - East                                  | Undeveloped Land               |
| Surrounding Land Use - West                                  | Commercial                     |
| Site Condition                                               | partially-cleared              |
| Elevation (Min)                                              | 171'                           |
| Elevation (Max)                                              | 171'                           |
| Soil Type                                                    | Loamy Sand                     |
| Has Restrictive Covenants                                    | No                             |
| Freeway Proximity is Favorable                               | Т                              |