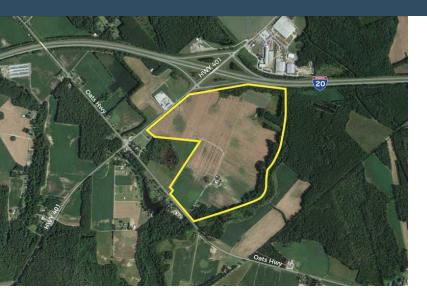

MARK WHITE PROPERTINES

Timmonsville, SC 29161 Latitude and Longitude: 34.203376, -80.029144

SOUTH CAROLINA'S BUSINESS CORNER

## LOCATION INFORMATION

| City                   | Timmonsville          |
|------------------------|-----------------------|
| State                  | SC                    |
| Zip                    | 29161                 |
| County                 | Darlington            |
| Date Available         | 04/25/2017            |
| Municipality           | Unincorporated        |
| Latitude and Longitude | 34.203376, -80.029144 |

## UTILITIES INFORMATION

Developable Acres

| Type of Electric                                                                                    | Distribution                              |
|-----------------------------------------------------------------------------------------------------|-------------------------------------------|
| Primary Electric Provider                                                                           | Pee Dee Electric Cooperative, Inc.        |
| Natural Gas Provider                                                                                | Dominion Energy                           |
| Natural Gas Type                                                                                    | Distribution                              |
| Gas Main Size                                                                                       | 4"                                        |
| Distance to Nearest Gas Line                                                                        | 1.5 miles                                 |
| Telecommunications Provider                                                                         | AT&T                                      |
| Water Provider                                                                                      | Darlington County Water & Sewer Authority |
| Water Main Diameter                                                                                 | 10"                                       |
| Distance to Water Main                                                                              | 50 feet                                   |
| Water Service Distance                                                                              | 50                                        |
| Wastewater Provider                                                                                 | Town of Lamar                             |
| Wastewater Type                                                                                     | Force                                     |
|                                                                                                     |                                           |
| Wastewater Line Diameter                                                                            | 6"                                        |
| Wastewater Line Diameter<br>Wastewater Main Distance                                                | 6"<br>50 feet                             |
|                                                                                                     |                                           |
| Wastewater Main Distance                                                                            |                                           |
| Wastewater Main Distance<br>BROKERAGE DETAILS                                                       | 50 feet                                   |
| Wastewater Main Distance BROKERAGE DETAILS Sale Price Per Acre SITE INFORMATION                     | 50 feet<br>\$30,000                       |
| Wastewater Main Distance BROKERAGE DETAILS Sale Price Per Acre                                      | 50 feet                                   |
| Wastewater Main Distance BROKERAGE DETAILS Sale Price Per Acre SITE INFORMATION                     | 50 feet<br>\$30,000                       |
| Wastewater Main Distance   BROKERAGE DETAILS   Sale Price Per Acre   SITE INFORMATION   Total Acres | 50 feet<br>\$30,000<br>197                |

Undetermined

| Zoning                                                       | No Zoning Present              |
|--------------------------------------------------------------|--------------------------------|
| Surrounding Land Use - North<br>Surrounding Land Use - South | Transportation<br>Agricultural |
| Surrounding Land Use - East                                  | Undeveloped Land               |
| Surrounding Land Use - West                                  | Commercial                     |
| Site Condition                                               | partially-cleared              |
| Elevation (Min)                                              | 171'                           |
| Elevation (Max)                                              | 171'                           |
| Soil Type                                                    | Loamy Sand                     |
| Has Restrictive Covenants                                    | No                             |
| Freeway Proximity is Favorable                               | Т                              |