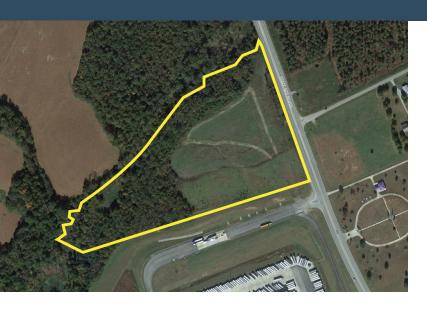

## SITE INFORMATION

| Total Acres                | 23 |
|----------------------------|----|
| Minimum Divisible Acreage  | 5  |
| Maximum Contiguous Acreage | 23 |
| Developable Acres          | 23 |

| Zoning                         | Industrial   |
|--------------------------------|--------------|
| Surrounding Land Use - North   | Agricultural |
| Surrounding Land Use - South   | Commercial   |
| Surrounding Land Use - East    | Agricultural |
| Surrounding Land Use - West    | Agricultural |
| Site Condition                 | cleared      |
| Elevation (Min)                | 571'         |
| Elevation (Max)                | 571'         |
| Soil Type                      | Clay Loam    |
| Has Restrictive Covenants      | No           |
| Freeway Proximity is Favorable | F            |