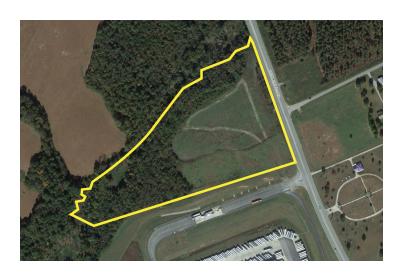

## SITE INFORMATION

| Total Acres                | 23 |
|----------------------------|----|
| Minimum Divisible Acreage  | 5  |
| Maximum Contiguous Acreage | 23 |
| Developable Acres          | 23 |

| Zoning                         | Industrial   |
|--------------------------------|--------------|
| Surrounding Land Use - North   | Agricultural |
| Surrounding Land Use - South   | Commercial   |
| Surrounding Land Use - East    | Agricultural |
| Surrounding Land Use - West    | Agricultural |
| Site Condition                 | cleared      |
| Elevation (Min)                | 571'         |
| Elevation (Max)                | 571'         |
| Soil Type                      | Clay Loam    |
| Has Restrictive Covenants      | No           |
| Freeway Proximity is Favorable | F            |