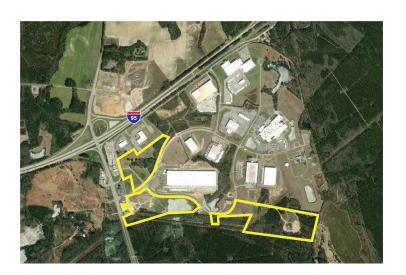

#### SITE INFORMATION

Total Acros

| Minimum Divisible Acreage      | 3                                                                                                                                                                               |
|--------------------------------|---------------------------------------------------------------------------------------------------------------------------------------------------------------------------------|
| Zoning                         | No Zoning Present                                                                                                                                                               |
| Surrounding Land Use - North   | Transportation                                                                                                                                                                  |
| Surrounding Land Use - South   | Light Industrial                                                                                                                                                                |
| Surrounding Land Use - East    | Light Industrial                                                                                                                                                                |
| Surrounding Land Use - West    | Light Industrial                                                                                                                                                                |
| Site Condition                 | cleared                                                                                                                                                                         |
| Elevation (Min)                | 80'                                                                                                                                                                             |
| Elevation (Max)                | 116'                                                                                                                                                                            |
| Soil Type                      | Loam                                                                                                                                                                            |
| Due Diligence Performed        | Wetlands Delineation Map, Phase I<br>Environmental Site Assessment, Protected<br>Species Report, Preliminary Geotechnical<br>Assessment, Topographic Survey, Boundary<br>Survey |
| Has Restrictive Covenants      | No                                                                                                                                                                              |
| Freeway Proximity is Favorable | Т                                                                                                                                                                               |

### PROXIMITY INFORMATION

Nearest Airport Florence Regional Airport

Nearest Interstate I-95

Nearest Port Inland Port Dillon