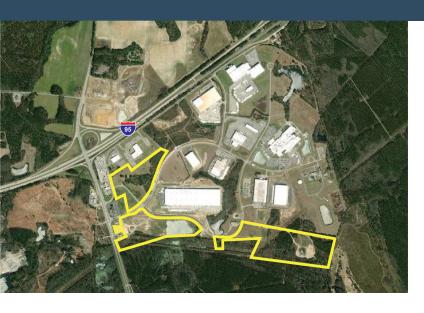

#### SITE INFORMATION

Total Acros

| Minimum Divisible Acreage      | 3                                                                                                                                                                               |
|--------------------------------|---------------------------------------------------------------------------------------------------------------------------------------------------------------------------------|
| Zoning                         | No Zoning Present                                                                                                                                                               |
| Surrounding Land Use - North   | Transportation                                                                                                                                                                  |
| Surrounding Land Use - South   | Light Industrial                                                                                                                                                                |
| Surrounding Land Use - East    | Light Industrial                                                                                                                                                                |
| Surrounding Land Use - West    | Light Industrial                                                                                                                                                                |
| Site Condition                 | cleared                                                                                                                                                                         |
| Elevation (Min)                | 80'                                                                                                                                                                             |
| Elevation (Max)                | 116'                                                                                                                                                                            |
| Soil Type                      | Loam                                                                                                                                                                            |
| Due Diligence Performed        | Wetlands Delineation Map, Phase I<br>Environmental Site Assessment, Protected<br>Species Report, Preliminary Geotechnical<br>Assessment, Topographic Survey, Boundary<br>Survey |
| Has Restrictive Covenants      | No                                                                                                                                                                              |
| Freeway Proximity is Favorable | Т                                                                                                                                                                               |

### PROXIMITY INFORMATION

Nearest Airport Florence Regional Airport

Nearest Interstate I-95

Nearest Port Inland Port Dillon