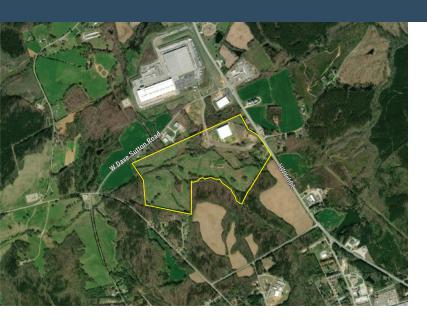

# LYNCHES RIVER INDUSTRIAL PARK SOUTH

Pageland, SC 29728 Latitude and Longitude: 34.791610000, -80.41560000

### SITE INFORMATION

| Total Acres               | 110                 |
|---------------------------|---------------------|
| Minimum Divisible Acreage | 5                   |
| Zoning                    | General Development |

| Surrounding Land Use - North | Light Industrial                                                                                                                                                                                                   |
|------------------------------|--------------------------------------------------------------------------------------------------------------------------------------------------------------------------------------------------------------------|
| Surrounding Land Use - South | Agricultural                                                                                                                                                                                                       |
| Surrounding Land Use - East  | Agricultural                                                                                                                                                                                                       |
| Surrounding Land Use - West  | Agricultural                                                                                                                                                                                                       |
| Site Condition               | cleared                                                                                                                                                                                                            |
| Elevation (Min)              | 564'                                                                                                                                                                                                               |
| Elevation (Max)              | 564'                                                                                                                                                                                                               |
| Soil Type                    |                                                                                                                                                                                                                    |
| Due Diligence Performed      | Wetlands Delineation Map, Phase I<br>Environmental Site Assessment, Protected<br>Species Report, Cultural Resources Survey<br>Phase I, Preliminary Geotechnical Assessment,<br>Topographic Survey, Boundary Survey |