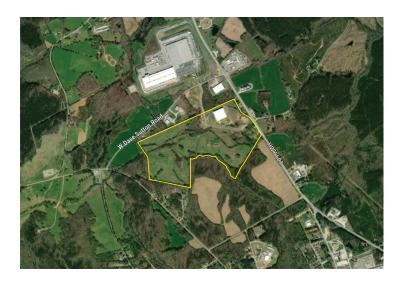

# LYNCHES RIVER INDUSTRIAL PARK SOUTH

Pageland, SC 29728 Latitude and Longitude: 34.791610000, -80.41560000

### SITE INFORMATION

| Total Acres               | 110                 |
|---------------------------|---------------------|
| Minimum Divisible Acreage | 5                   |
| Zoning                    | General Development |

| Surrounding Land Use - North | Light Industrial                                                                                                                                                                                                   |
|------------------------------|--------------------------------------------------------------------------------------------------------------------------------------------------------------------------------------------------------------------|
| Surrounding Land Use - South | Agricultural                                                                                                                                                                                                       |
| Surrounding Land Use - East  | Agricultural                                                                                                                                                                                                       |
| Surrounding Land Use - West  | Agricultural                                                                                                                                                                                                       |
| Site Condition               | cleared                                                                                                                                                                                                            |
| Elevation (Min)              | 564'                                                                                                                                                                                                               |
| Elevation (Max)              | 564'                                                                                                                                                                                                               |
| Soil Type                    |                                                                                                                                                                                                                    |
| Due Diligence Performed      | Wetlands Delineation Map, Phase I<br>Environmental Site Assessment, Protected<br>Species Report, Cultural Resources Survey<br>Phase I, Preliminary Geotechnical Assessment,<br>Topographic Survey, Boundary Survey |