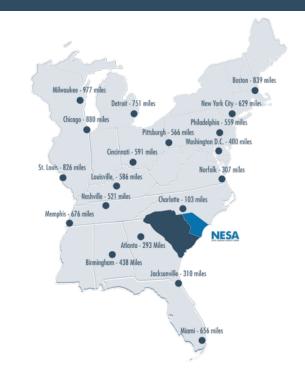

# PROXIMITY INFORMATION

Nearest Airport Charlotte Douglas International Airport

Nearest Interstate I-485

Nearest Port Inland Port Dillon