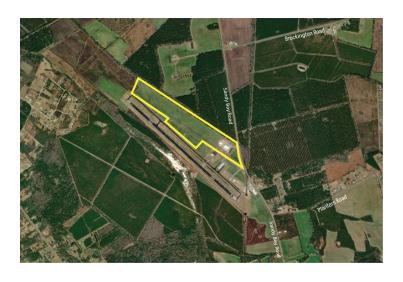

#### SITE INFORMATION

Total Acres 61.54

Minimum Divisible Acreage Not Subdividable

Maximum Contiguous Acreage Undetermined

Developable Acres Undetermined

Zoning No Zoning Present

Surrounding Land Use - North

| Surrounding Land Use - South   |         |
|--------------------------------|---------|
| Surrounding Land Use - East    |         |
| Surrounding Land Use - West    |         |
| Site Condition                 | cleared |
| Elevation (Min)                | 58'     |
| Elevation (Max)                | 66'     |
| Soil Type                      | Loam    |
| Has Restrictive Covenants      | No      |
| Freeway Proximity is Favorable | F       |
|                                |         |