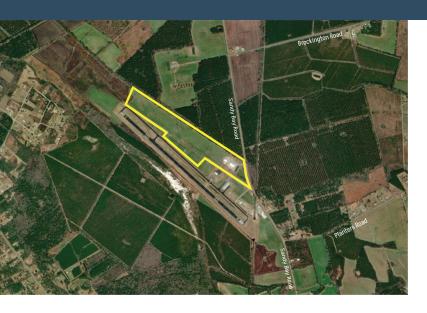

#### SITE INFORMATION

Total Acres 61.54

Minimum Divisible Acreage Not Subdividable

Maximum Contiguous Acreage Undetermined

Developable Acres Undetermined

Zoning No Zoning Present

Surrounding Land Use - North

| Surrounding Land Use - South   |         |
|--------------------------------|---------|
| Surrounding Land Use - East    |         |
| Surrounding Land Use - West    |         |
| Site Condition                 | cleared |
| Elevation (Min)                | 58'     |
| Elevation (Max)                | 66'     |
| Soil Type                      | Loam    |
| Has Restrictive Covenants      | No      |
| Freeway Proximity is Favorable | F       |
|                                |         |