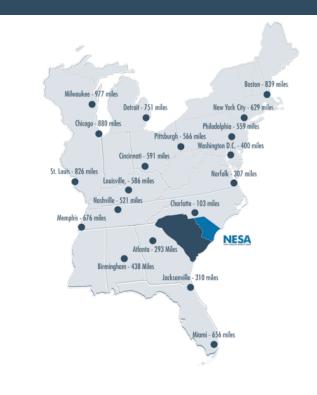

#### PROXIMITY INFORMATION

Nearest Airport Florence Regional Airport

Nearest Interstate I-95

Nearest Port Inland Port Dillon