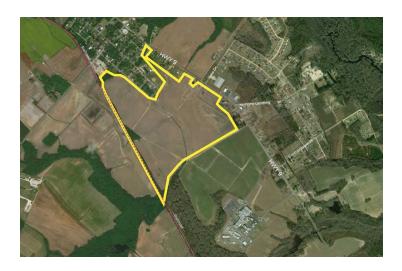

# JEFF PRICE INDUSTRIANES AND SOUTH CAROLINA'S BUSINESS CORNER

SC Hwy 9 Little Rock, SC 29567 Latitude and Longitude: 34.469979, -79.397083

#### SITE INFORMATION

Surrounding Land Use - East

| Total Acres                  | 179          |
|------------------------------|--------------|
| Developable Acres            | 165          |
| Zoning                       | Rural        |
| Surrounding Land Use - North | Residential  |
| Surrounding Land Use - South | Agricultural |
|                              |              |

Residential

| Surrounding Land Use - West    | Agricultural                                                                                                                                                                                                       |
|--------------------------------|--------------------------------------------------------------------------------------------------------------------------------------------------------------------------------------------------------------------|
| Site Condition Elevation (Min) | partially-cleared                                                                                                                                                                                                  |
| Elevation (Max)                | 142'                                                                                                                                                                                                               |
| Soil Type                      | Sandy Loam                                                                                                                                                                                                         |
| Due Diligence Performed        | Wetlands Delineation Map, Phase I<br>Environmental Site Assessment, Protected<br>Species Report, Cultural Resources Survey<br>Phase I, Preliminary Geotechnical Assessment,<br>Topographic Survey, Boundary Survey |
| Rail Available                 | Yes                                                                                                                                                                                                                |
| Rail Provider                  | CSX Transportation                                                                                                                                                                                                 |