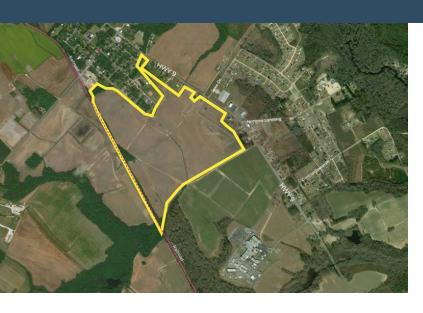

# JEFF PRICE INDUSTRIANES AND SOUTH CAROLINA'S BUSINESS CORNER

SC Hwy 9 Little Rock, SC 29567 Latitude and Longitude: 34.469979, -79.397083

#### SITE INFORMATION

Surrounding Land Use - East

| Total Acres                  | 179          |
|------------------------------|--------------|
| Developable Acres            | 165          |
| Zoning                       | Rural        |
| Surrounding Land Use - North | Residential  |
| Surrounding Land Use - South | Agricultural |
|                              |              |

Residential

| Surrounding Land Use - West    | Agricultural                                                                                                                                                                                                       |
|--------------------------------|--------------------------------------------------------------------------------------------------------------------------------------------------------------------------------------------------------------------|
| Site Condition Elevation (Min) | partially-cleared                                                                                                                                                                                                  |
| Elevation (Max)                | 142'                                                                                                                                                                                                               |
| Soil Type                      | Sandy Loam                                                                                                                                                                                                         |
| Due Diligence Performed        | Wetlands Delineation Map, Phase I<br>Environmental Site Assessment, Protected<br>Species Report, Cultural Resources Survey<br>Phase I, Preliminary Geotechnical Assessment,<br>Topographic Survey, Boundary Survey |
| Rail Available                 | Yes                                                                                                                                                                                                                |
| Rail Provider                  | CSX Transportation                                                                                                                                                                                                 |