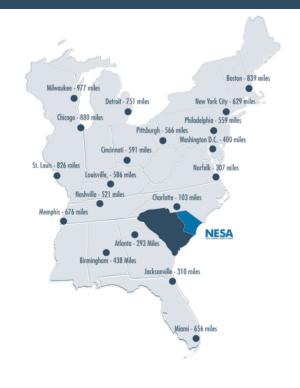

### PROXIMITY INFORMATION

Nearest Airport Florence Regional Airport

Nearest Interstate I-95

Nearest Port Inland Port Dillon