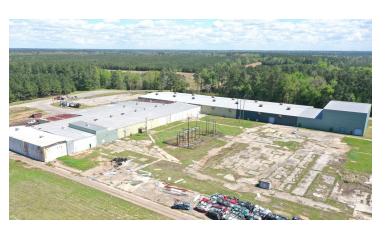

#### SITE INFORMATION

| Total Acres                  | 320               |
|------------------------------|-------------------|
| Zoning                       | No Zoning Present |
| Surrounding Land Use - North | Undeveloped Land  |
|                              |                   |

Surrounding Land Use - South Undeveloped Land

Surrounding Land Use - East Undeveloped Land

Surrounding Land Use - West Undeveloped Land

Rail Available Yes

Rail Provider CSX Transportation