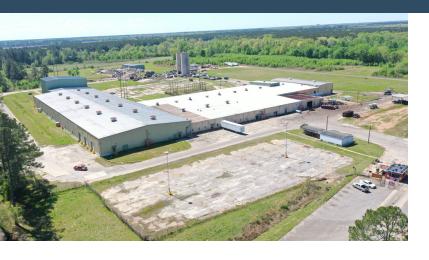

# FORMER INTERNATIONAL PAPEROUTH CAROLINA'S BUSINESS CORNER FACILITY

3137 Ellerbee Dr. Sellers, SC 29571

Latitude and Longitude: 34.249387090, -79.50582007

### FORMER INTERNATIONAL PAPER FACILITY

### **BUILDING INFORMATION**

| Total Area (Sq. Ft.)                                      | 210,000                              |
|-----------------------------------------------------------|--------------------------------------|
| Year Built                                                | 1974                                 |
| Construction Status                                       | Existing                             |
| Clear Height Range                                        | 18' - 33'                            |
| Wall Material                                             | Metal                                |
| Column Spacing                                            | Column Free                          |
| Primary Lighting Type                                     | Metal Halide                         |
| Tenancy                                                   | Multi-Tenant                         |
| Number of Drive-in Doors                                  | 6                                    |
| Number of Dock Doors                                      | 4                                    |
| Sprinkler Type                                            | Wet                                  |
|                                                           | vvet                                 |
| Sprinkler Coverage                                        | 100%                                 |
| Sprinkler Coverage Heated Area                            |                                      |
|                                                           | 100%                                 |
| Heated Area                                               | 100%<br>Office Only                  |
| Heated Area Air Conditioned Area                          | 100% Office Only Office Only         |
| Heated Area Air Conditioned Area Area Available (Sq. Ft.) | 100% Office Only Office Only 110,000 |