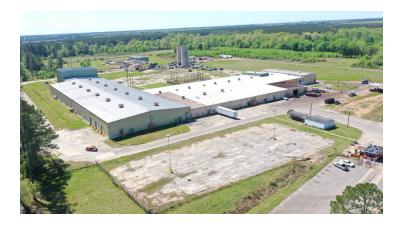

# FORMER INTERNATIONAL PAPEROUTH CAROLINA'S BUSINESS CORNER FACILITY

3137 Ellerbee Dr. Sellers, SC 29571

Latitude and Longitude: 34.249387090, -79.50582007

### FORMER INTERNATIONAL PAPER FACILITY

### **BUILDING INFORMATION**

| Total Area (Sq. Ft.)                                      | 210,000                              |
|-----------------------------------------------------------|--------------------------------------|
| Year Built                                                | 1974                                 |
| Construction Status                                       | Existing                             |
| Clear Height Range                                        | 18' - 33'                            |
| Wall Material                                             | Metal                                |
| Column Spacing                                            | Column Free                          |
| Primary Lighting Type                                     | Metal Halide                         |
| Tenancy                                                   | Multi-Tenant                         |
| Number of Drive-in Doors                                  | 6                                    |
| Number of Dock Doors                                      | 4                                    |
| Sprinkler Type                                            | Wet                                  |
|                                                           | vvet                                 |
| Sprinkler Coverage                                        | 100%                                 |
| Sprinkler Coverage Heated Area                            |                                      |
|                                                           | 100%                                 |
| Heated Area                                               | 100%<br>Office Only                  |
| Heated Area Air Conditioned Area                          | 100% Office Only Office Only         |
| Heated Area Air Conditioned Area Area Available (Sq. Ft.) | 100% Office Only Office Only 110,000 |