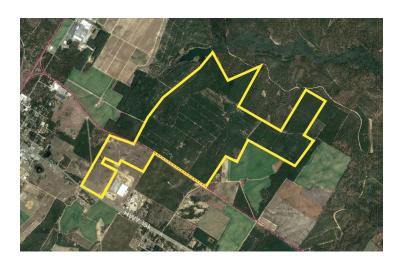

# ALLIGATOR INDUSTRIANES SOUTH CAROLINA'S BUSINESS CORNER PARK

McBee, SC 29101 Latitude and Longitude: 34.475938220, -80.22652592

## ALLIGATOR INDUSTRIAL PARK

#### SITE INFORMATION

Total Acres 944

| Minimum Divisible Acreage    | 10                                                                                                                                                          |
|------------------------------|-------------------------------------------------------------------------------------------------------------------------------------------------------------|
| Maximum Contiguous Acreage   | 790                                                                                                                                                         |
| Zoning                       | General Development                                                                                                                                         |
| Surrounding Land Use - North | Light Industrial                                                                                                                                            |
| Surrounding Land Use - South | Agricultural                                                                                                                                                |
| Surrounding Land Use - East  | Light Industrial                                                                                                                                            |
| Surrounding Land Use - West  | Commercial                                                                                                                                                  |
| Site Condition               | cleared                                                                                                                                                     |
| Elevation (Min)              | 400'                                                                                                                                                        |
| Elevation (Max)              | 483'                                                                                                                                                        |
| Soil Type                    |                                                                                                                                                             |
| Due Diligence Performed      | Phase I Environmental Site Assessment, Protected Species Report, Cultural Resources Survey Phase I, Preliminary Geotechnical Assessment, Topographic Survey |
| Has Restrictive Covenants    | No                                                                                                                                                          |
| Rail Available               | Yes                                                                                                                                                         |
| Rail Provider                | CSX Transportation                                                                                                                                          |