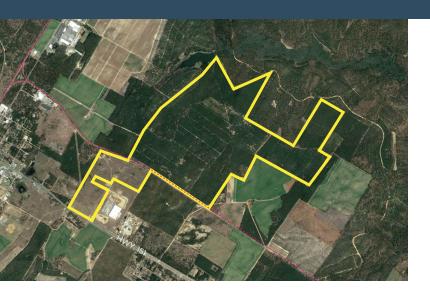

# ALLIGATOR INDUSTRIANES SOUTH CAROLINA'S BUSINESS CORNER PARK

McBee, SC 29101 Latitude and Longitude: 34.475938220, -80.22652592

## ALLIGATOR INDUSTRIAL PARK

#### SITE INFORMATION

Total Acres 944

| Minimum Divisible Acreage    | 10                                                                                                                                                          |
|------------------------------|-------------------------------------------------------------------------------------------------------------------------------------------------------------|
| Maximum Contiguous Acreage   | 790                                                                                                                                                         |
| Zoning                       | General Development                                                                                                                                         |
| Surrounding Land Use - North | Light Industrial                                                                                                                                            |
| Surrounding Land Use - South | Agricultural                                                                                                                                                |
| Surrounding Land Use - East  | Light Industrial                                                                                                                                            |
| Surrounding Land Use - West  | Commercial                                                                                                                                                  |
| Site Condition               | cleared                                                                                                                                                     |
| Elevation (Min)              | 400'                                                                                                                                                        |
| Elevation (Max)              | 483'                                                                                                                                                        |
| Soil Type                    |                                                                                                                                                             |
| Due Diligence Performed      | Phase I Environmental Site Assessment, Protected Species Report, Cultural Resources Survey Phase I, Preliminary Geotechnical Assessment, Topographic Survey |
| Has Restrictive Covenants    | No                                                                                                                                                          |
| Rail Available               | Yes                                                                                                                                                         |
| Rail Provider                | CSX Transportation                                                                                                                                          |