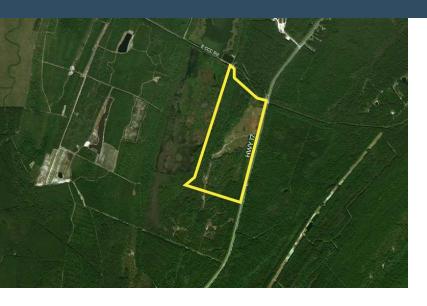

# **COASTAL TECH PARK**

Georgetown, South Carolina 29440 Latitude and Longitude: 33.283566830, -79.35764726

#### SITE INFORMATION

Total Acres 219

Minimum Divisible Acreage 7.30

Maximum Contiguous Acreage Undetermined

Developable Acres Undetermined

Zoning Industrial

Nearby Land Use

Undeveloped Land (N) Undeveloped Land (S)