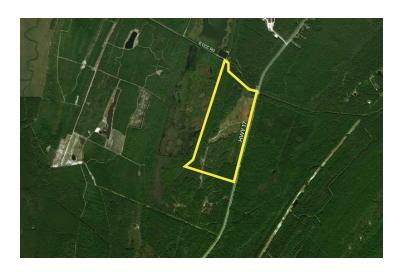

# **COASTAL TECH PARK**

Georgetown, South Carolina 29440 Latitude and Longitude: 33.283566830, -79.35764726

#### SITE INFORMATION

Total Acres 219

Minimum Divisible Acreage 7.30

Maximum Contiguous Acreage Undetermined

Developable Acres Undetermined

Zoning Industrial

Nearby Land Use

Undeveloped Land (N) Undeveloped Land (S)