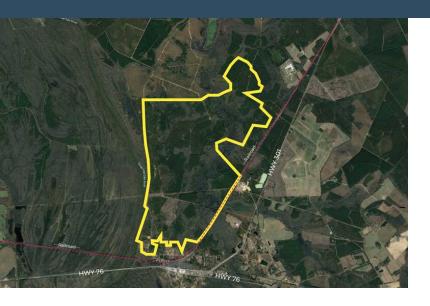

## **SELLERS SITE**

Sellers, SC 29571 Latitude and Longitude: 34.210490000, -79.54574000

### SITE INFORMATION

| Total Acres                | 2600              |
|----------------------------|-------------------|
| Minimum Divisible Acreage  | 25                |
| Maximum Contiguous Acreage | Undetermined      |
| Developable Acres          | 1900              |
| Zoning                     | No Zoning Present |

| Surrounding Land Use - North   | Undeveloped Land   |
|--------------------------------|--------------------|
| Surrounding Land Use - South   | Undeveloped Land   |
| Surrounding Land Use - East    | Undeveloped Land   |
| Surrounding Land Use - West    | Undeveloped Land   |
| Site Condition                 | forested           |
| Elevation (Min)                | 85'                |
| Elevation (Max)                | 85'                |
| Soil Type                      | Association        |
| Has Restrictive Covenants      | No                 |
| Rail Available                 | Yes                |
| Rail Provider                  | CSX Transportation |
| Freeway Proximity is Favorable | F                  |