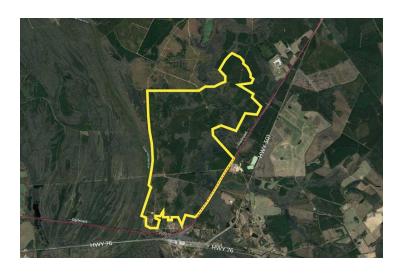

## **SELLERS SITE**

Sellers, SC 29571 Latitude and Longitude: 34.210490000, -79.54574000

### SITE INFORMATION

| Total Acres                | 2600              |
|----------------------------|-------------------|
| Minimum Divisible Acreage  | 25                |
| Maximum Contiguous Acreage | Undetermined      |
| Developable Acres          | 1900              |
| Zoning                     | No Zoning Present |

| Surrounding Land Use - North   | Undeveloped Land   |
|--------------------------------|--------------------|
| Surrounding Land Use - South   | Undeveloped Land   |
| Surrounding Land Use - East    | Undeveloped Land   |
| Surrounding Land Use - West    | Undeveloped Land   |
| Site Condition                 | forested           |
| Elevation (Min)                | 85'                |
| Elevation (Max)                | 85'                |
| Soil Type                      | Association        |
| Has Restrictive Covenants      | No                 |
| Rail Available                 | Yes                |
| Rail Provider                  | CSX Transportation |
| Freeway Proximity is Favorable | F                  |