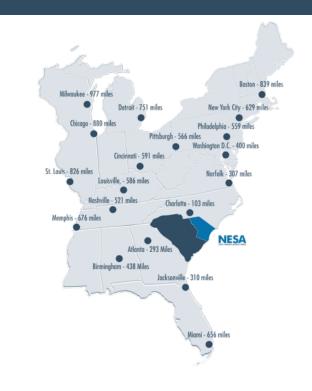

## PROXIMITY INFORMATION

Nearest Airport Florence Regional Airport

Nearest Interstate I-95

Nearest Port Inland Port Dillon