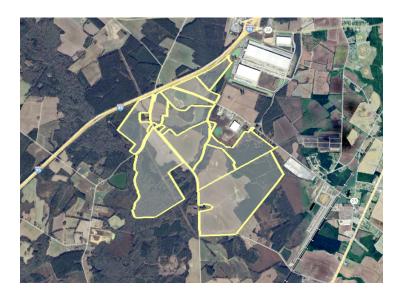

# THE CAROLINAS I-95 SUPER PARK

West Fairfield Road Dillon, SC 29536 Latitude and Longitude: 34.404356, -79.42822

### SITE INFORMATION

| Total Acres                  | 1380                                                                                                                                                                                                                                           |
|------------------------------|------------------------------------------------------------------------------------------------------------------------------------------------------------------------------------------------------------------------------------------------|
| Maximum Contiguous Acreage   | 215                                                                                                                                                                                                                                            |
| Developable Acres            | 670                                                                                                                                                                                                                                            |
| Zoning                       | Rural                                                                                                                                                                                                                                          |
| Surrounding Land Use - North | Light Industrial                                                                                                                                                                                                                               |
| Surrounding Land Use - South | Agricultural                                                                                                                                                                                                                                   |
| Surrounding Land Use - East  | Transportation                                                                                                                                                                                                                                 |
| Surrounding Land Use - West  | Agricultural                                                                                                                                                                                                                                   |
| Site Condition               | partially-cleared                                                                                                                                                                                                                              |
| Elevation (Min)              | 105'                                                                                                                                                                                                                                           |
| Elevation (Max)              | 119'                                                                                                                                                                                                                                           |
| Soil Type                    |                                                                                                                                                                                                                                                |
| Due Diligence Performed      | Wetlands Delineation Map, Phase I<br>Environmental Site Assessment, Protected<br>Species Report, Cultural Resources Survey<br>Phase I, Preliminary Geotechnical Assessment,<br>Topographic Survey, Preliminary Jurisdictional<br>Determination |
| Rail Available               | Yes                                                                                                                                                                                                                                            |
| Rail Provider                | CSX Transportation                                                                                                                                                                                                                             |
|                              |                                                                                                                                                                                                                                                |