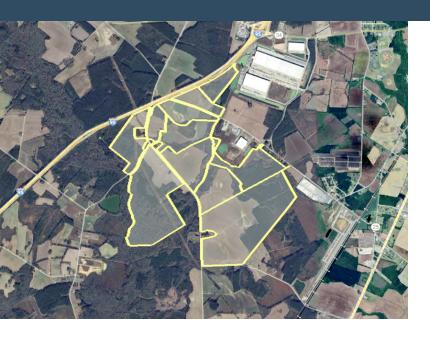

# THE CAROLINAS I-95 SUPER PARK

West Fairfield Road Dillon, SC 29536 Latitude and Longitude: 34.404356, -79.42822

### SITE INFORMATION

| Total Acres                  | 1380                                                                                                                                                                                                                                           |
|------------------------------|------------------------------------------------------------------------------------------------------------------------------------------------------------------------------------------------------------------------------------------------|
| Maximum Contiguous Acreage   | 215                                                                                                                                                                                                                                            |
| Developable Acres            | 670                                                                                                                                                                                                                                            |
| Zoning                       | Rural                                                                                                                                                                                                                                          |
| Surrounding Land Use - North | Light Industrial                                                                                                                                                                                                                               |
| Surrounding Land Use - South | Agricultural                                                                                                                                                                                                                                   |
| Surrounding Land Use - East  | Transportation                                                                                                                                                                                                                                 |
| Surrounding Land Use - West  | Agricultural                                                                                                                                                                                                                                   |
| Site Condition               | partially-cleared                                                                                                                                                                                                                              |
| Elevation (Min)              | 105'                                                                                                                                                                                                                                           |
| Elevation (Max)              | 119'                                                                                                                                                                                                                                           |
| Soil Type                    |                                                                                                                                                                                                                                                |
| Due Diligence Performed      | Wetlands Delineation Map, Phase I<br>Environmental Site Assessment, Protected<br>Species Report, Cultural Resources Survey<br>Phase I, Preliminary Geotechnical Assessment,<br>Topographic Survey, Preliminary Jurisdictional<br>Determination |
| Rail Available               | Yes                                                                                                                                                                                                                                            |
| Rail Provider                | CSX Transportation                                                                                                                                                                                                                             |
|                              |                                                                                                                                                                                                                                                |