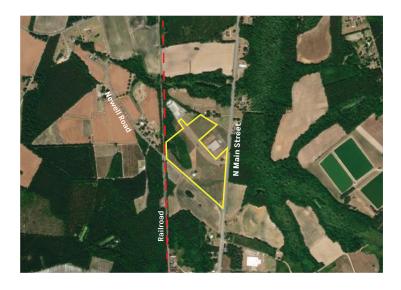

#### SITE INFORMATION

Total Acres 50.32

Minimum Divisible Acreage Not Subdividable

Maximum Contiguous Acreage Undetermined

Developable Acres Undetermined

Zoning No Zoning Present

Surrounding Land Use - North Light Industrial

| Surrounding Land Use - South                       | Light Industrial                                  |
|----------------------------------------------------|---------------------------------------------------|
| Surrounding Land Use - East                        | Light Industrial                                  |
| Surrounding Land Use - West                        | Light Industrial                                  |
| Site Condition                                     | cleared                                           |
| Elevation (Min)                                    | 43'                                               |
| Elevation (Max)                                    | 55'                                               |
|                                                    |                                                   |
| Soil Type                                          | Loamy Sand                                        |
| Soil Type  Due Diligence Performed                 | Loamy Sand  Phase I Environmental Site Assessment |
|                                                    |                                                   |
| Due Diligence Performed                            | Phase I Environmental Site Assessment             |
| Due Diligence Performed  Has Restrictive Covenants | Phase I Environmental Site Assessment No          |