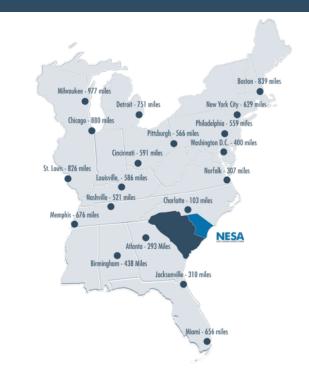

### PROXIMITY INFORMATION

Nearest Airport Florence Regional Airport

Nearest Interstate I-95

Nearest Port Port of Georgetown (Break-Bulk Port)