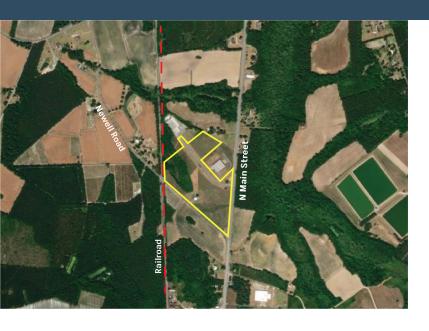

#### SITE INFORMATION

Total Acres 50.32

Minimum Divisible Acreage Not Subdividable

Maximum Contiguous Acreage Undetermined

Developable Acres Undetermined

Zoning No Zoning Present

Surrounding Land Use - North Light Industrial

| Surrounding Land Use - South                       | Light Industrial                                  |
|----------------------------------------------------|---------------------------------------------------|
| Surrounding Land Use - East                        | Light Industrial                                  |
| Surrounding Land Use - West                        | Light Industrial                                  |
| Site Condition                                     | cleared                                           |
| Elevation (Min)                                    | 43'                                               |
| Elevation (Max)                                    | 55'                                               |
|                                                    |                                                   |
| Soil Type                                          | Loamy Sand                                        |
| Soil Type  Due Diligence Performed                 | Loamy Sand  Phase I Environmental Site Assessment |
|                                                    |                                                   |
| Due Diligence Performed                            | Phase I Environmental Site Assessment             |
| Due Diligence Performed  Has Restrictive Covenants | Phase I Environmental Site Assessment No          |