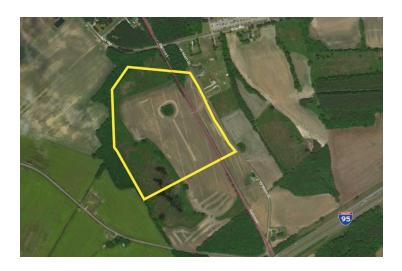

#### SITE INFORMATION

Total Acres 53

Developable Acres 35

Zoning Light Industrial

Surrounding Land Use - North Light Industrial

Surrounding Land Use - South Undeveloped Land

Surrounding Land Use - East Residential

| Surrounding Land Use - West | Undeveloped Land   |
|-----------------------------|--------------------|
| Site Condition              | cleared            |
| Elevation (Min)             | 130'               |
| Elevation (Max)             | 141'               |
| Soil Type                   | Sandy Loam         |
| Rail Available              | Yes                |
| Rail Provider               | CSX Transportation |