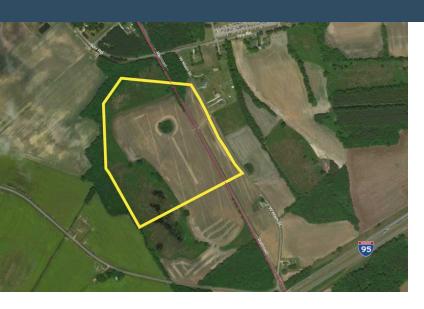

#### SITE INFORMATION

Total Acres 53

Developable Acres 35

Zoning Light Industrial

Surrounding Land Use - North Light Industrial

Surrounding Land Use - South Undeveloped Land

Surrounding Land Use - East Residential

| Surrounding Land Use - West | Undeveloped Land   |
|-----------------------------|--------------------|
| Site Condition              | cleared            |
| Elevation (Min)             | 130'               |
| Elevation (Max)             | 141'               |
| Soil Type                   | Sandy Loam         |
| Rail Available              | Yes                |
| Rail Provider               | CSX Transportation |