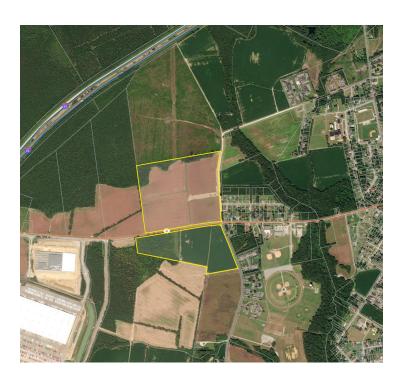

# **CURTIS SITE**

At intersection of Hwy 34 West and Longstreet Road Dillon, SC 29536

Latitude and Longitude: 34.418146, -79.393629

#### SITE INFORMATION

Total Acres 103

Zoning Light Industrial

Surrounding Land Use - North Agricultural

Surrounding Land Use - South Light Industrial

Surrounding Land Use - East Residential

Surrounding Land Use - West Light Industrial

Site Condition cleared