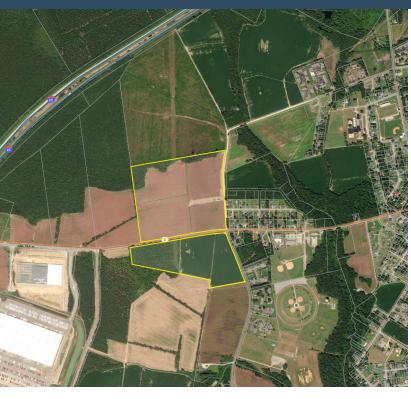

# **CURTIS SITE**

At intersection of Hwy 34 West and Longstreet Road Dillon, SC 29536

Latitude and Longitude: 34.418146, -79.393629

#### SITE INFORMATION

Total Acres 103

Zoning Light Industrial

Surrounding Land Use - North Agricultural

Surrounding Land Use - South Light Industrial

Surrounding Land Use - East Residential

Surrounding Land Use - West Light Industrial

Site Condition cleared