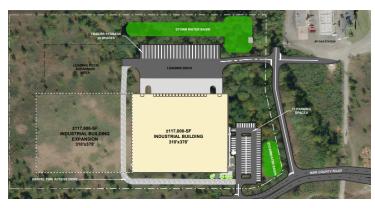

#### SITE INFORMATION

Total Acres 12

Surrounding Land Use - North Interstate

Surrounding Land Use - South Forestry/Undeveloped

Surrounding Land Use - East Light Industrial

Surrounding Land Use - West Forestry/Undeveloped

# **BUILDING INFORMATION**

| Total Area (Sq. Ft.)                   | 117,180   |
|----------------------------------------|-----------|
| Year Built                             | 2023      |
| Construction Status                    | Existing  |
| Clear Height Range                     | 32'6"     |
| Expandable To                          | 234,360   |
| Wall Material                          | Concrete  |
| Column Spacing                         | 50' X 54' |
| Primary Lighting Type                  | LED       |
| Number of Drive-in Doors               | 1         |
| Number of Dock Doors                   | 22        |
| Sprinkler Type                         | To Suit   |
| Sprinkler Coverage                     | To Suit   |
| Heated Area                            | To Suit   |
| Air Conditioned Area                   | To Suit   |
| Slab Thickness" escapecharacters="true | 6"        |
| Area Available (Sq. Ft.)               | 117,180   |