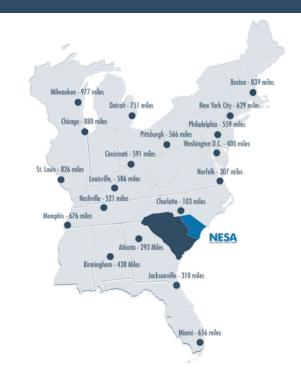

# PROXIMITY INFORMATION

Nearest Airport Florence Regional Airport

Nearest Interstate I-95

Nearest Port Inland Port Dillon